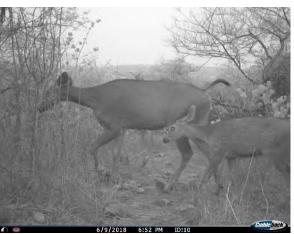

This representation is to bring to your kind attention that there has been a serious and grave violation of the Van (Sanrakshan Evam Samvardhan) Adhiniyam, 1980 and Rules, Wildlife (Protection) Act 1972 and Environment (Protection) Act, 1986 in the Marihan Range of Mirzapur Forest Division in Uttar Pradesh. This area is part of the proposed *Sloth Bear Conservation Reserve* and is a crucial habitat for exceptionally rich and threatened wildlife of the savannah and tropical dry deciduous hill forests of the unique Vindhyan-Kaimoor ecosystem. This ecosystem includes at least 24 terrestrial animals listed in Schedule I of the Wildlife Protection Act 1972, well documented and recorded. This includes animals like Sloth Bear, Leopard, Bengal Fox, Striped Hyena, Asiatic Wild Cat, Rusty Spotted Cat, Sambar, Chinkara, Blackbuck, Mugger Crocodile, and many other wild animals. The range is also a haven for birding, with grassland species like Indian Courser, Yellow-Wattled Lapwing, Sandgrouse, Savannah Nightjar, Indian Nightjar; raptors like Red-headed Vulture, Griffon Vulture, Egyptian Vulture, Indian Eagle Owl, Mottled Wood Owl, Short-eared Owl, Brown Fish Owl, Common Kestrel, Lesser Kestrel, Short-Toed Snake Eagle, and several other species, many of which are endemic, threatened, and migratory. The region has exceptional diversity in medicinal plants, fossils, and rock paintings, many of which are yet to be explored and discovered. There are also reports of tiger movements as reported by local media for many years, which shows there is active movement of tigers from nearby Tiger Reserves.