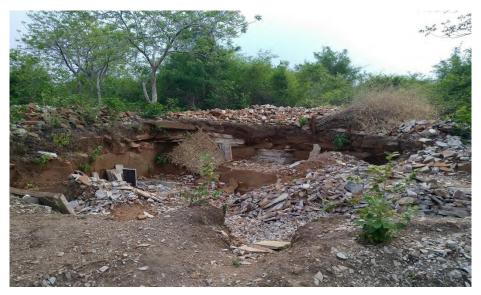

I wish to draw your attention to the following violations that need your immediate intervention for the protection of the forests and wildlife in the Mirzapur Forest Division:

- Large-scale clearing of vegetation has taken place using heavy machinery, roads are being built, and
  construction activities have started in the forest adjoining Dadri Khurd, Sarso-Kumbia Marg, and Jogia Dari
  waterfall in the last couple of days. There has been massive earthwork already undertaken to clear vegetation,
  dig out soil, and construct a road. Some photographs from the site clicked on 27th June 2024 are attached for
  your perusal as Annex I.
- 2. The same site was once proposed for a 1320 MW Coal-based Thermal Power Plant by M/S Welspun Energy (U.P.) Pvt Ltd, which was later transferred to Mirzapur Energy (U.P.) Pvt. Ltd. owned by the Adani group. The

# **ANNEX-I**

Clearing of forests to create approach road to the project site

Construction materials are being dumped in the area. Clearing of forests and levelling of soil going on to raise constructions.

Photos showing under construction buildings for workers accommodation. Similar levelling of land and clearing of vegetation is now undergoing since past 3-4 days in an area of approx. 1200 acres of the site with significant damage to forest, soil and wildlife.