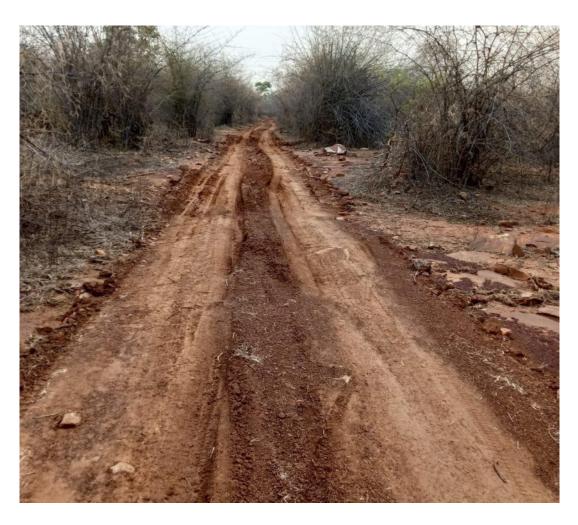

I wish to draw your attention to the following violations that need your immediate intervention for the protection of the forests and wildlife in the Mirzapur Forest Division:

- Large-scale clearing of vegetation has taken place using heavy machinery, roads are being built, and
  construction activities have started in the forest adjoining Dadri Khurd, Sarso-Kumbia Marg, and Jogia Dari
  waterfall in the last couple of days. There has been massive earthwork already undertaken to clear vegetation,
  dig out soil, and construct a road. Some photographs from the site clicked on 27th June 2024 are attached for
  your perusal as Annex I.
- 2. The same site was once proposed for a 1320 MW Coal-based Thermal Power Plant by M/S Welspun Energy (U.P.) Pvt Ltd, which was later transferred to Mirzapur Energy (U.P.) Pvt. Ltd. owned by the Adani group. The

# **ANNEX-I**

Clearing of forests to create approach road to the project site

Construction materials are being dumped in the area. Clearing of forests and levelling of soil going on to raise constructions.

Photos showing under construction buildings for workers accommodation. Similar levelling of land and clearing of vegetation is now undergoing since past 3-4 days in an area of approx. 1200 acres of the site with significant damage to forest, soil and wildlife.