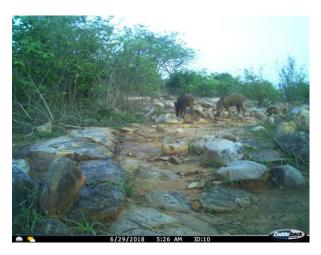

This representation is to bring to your kind attention that there has been a serious and grave violation of the Van (Sanrakshan Evam Samvardhan) Adhiniyam, 1980 and Rules, Wildlife (Protection) Act 1972 and Environment (Protection) Act, 1986 in the Marihan Range of Mirzapur Forest Division in Uttar Pradesh. This area is part of the proposed *Sloth Bear Conservation Reserve* and is a crucial habitat for exceptionally rich and threatened wildlife of the savannah and tropical dry deciduous hill forests of the unique Vindhyan-Kaimoor ecosystem. This ecosystem includes at least 24 terrestrial animals listed in Schedule I of the Wildlife Protection Act 1972, well documented and recorded. This includes animals like Sloth Bear, Leopard, Bengal Fox, Striped Hyena, Asiatic Wild Cat, Rusty Spotted Cat, Sambar, Chinkara, Blackbuck, Mugger Crocodile, and many other wild animals. The range is also a haven for birding, with grassland species like Indian Courser, Yellow-Wattled Lapwing, Sandgrouse, Savannah Nightjar, Indian Nightjar; raptors like Red-headed Vulture, Griffon Vulture, Egyptian Vulture, Indian Eagle Owl, Mottled Wood Owl, Short-eared Owl, Brown Fish Owl, Common Kestrel, Lesser Kestrel, Short-Toed Snake Eagle, and several other species, many of which are endemic, threatened, and migratory. The region has exceptional diversity in medicinal plants, fossils, and rock paintings, many of which are yet to be explored and discovered. There are also reports of tiger movements as reported by local media for many years, which shows there is active movement of tigers from nearby Tiger Reserves.