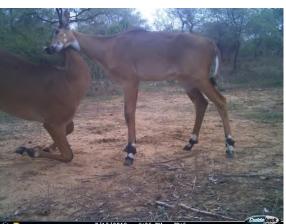

This representation is to bring to your kind attention that there has been a serious and grave violation of the Van (Sanrakshan Evam Samvardhan) Adhiniyam, 1980 and Rules, Wildlife (Protection) Act 1972 and Environment (Protection) Act, 1986 in the Marihan Range of Mirzapur Forest Division in Uttar Pradesh. This area is part of the proposed *Sloth Bear Conservation Reserve* and is a crucial habitat for exceptionally rich and threatened wildlife of the savannah and tropical dry deciduous hill forests of the unique Vindhyan-Kaimoor ecosystem. This ecosystem includes at least 24 terrestrial animals listed in Schedule I of the Wildlife Protection Act 1972, well documented and recorded. This includes animals like Sloth Bear, Leopard, Bengal Fox, Striped Hyena, Asiatic Wild Cat, Rusty Spotted Cat, Sambar, Chinkara, Blackbuck, Mugger Crocodile, and many other wild animals. The range is also a haven for birding, with grassland species like Indian Courser, Yellow-Wattled Lapwing, Sandgrouse, Savannah Nightjar, Indian Nightjar; raptors like Red-headed Vulture, Griffon Vulture, Egyptian Vulture, Indian Eagle Owl, Mottled Wood Owl, Short-eared Owl, Brown Fish Owl, Common Kestrel, Lesser Kestrel, Short-Toed Snake Eagle, and several other species, many of which are endemic, threatened, and migratory. The region has exceptional diversity in medicinal plants, fossils, and rock paintings, many of which are yet to be explored and discovered. There are also reports of tiger movements as reported by local media for many years, which shows there is active movement of tigers from nearby Tiger Reserves.