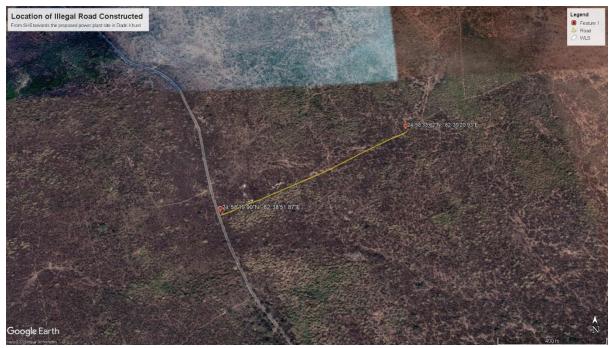

I came to know that last night, there has been some construction activity inside Marihan Forest Range to construct an approach road to the proposed site for Mirzapur thermal power plant in the village Dadri Khurd. It is submitted that previously a small footpath (pagdandi) used to exist, which has been widened to approx. 3 meters now. There has been a massive clearing of trees, shrubs, and grasses, and the removal of rocky outcrops to level the land using heavy machinery. The forest area is catchment of several rivers and habitat of several protected wildlife species which is affected by such activity. As of the morning of 21st January 2023, they have started construction of the road till 1 km starting from the forest boundary on SH-5 at 24°58'19.90"N, 82°38'51.87"E till 24°58'33.25"N, 82°39'20.93"E inside the forest. As the work has been started only last night, we expect further widening and construction of the road on the particular land. Images of the underconstruction road, a Google Earth screenshot of the location and a GPS file are attached as Annexure.

## **Annexure**

Map can be viewed and downloaded at:

https://www.google.com/maps/d/viewer?mid=1dBJYNNWchJAAW-pUEY9c c1s227pA1M&ll=24.97409301487431%2C82.6517965&z=18

Short link:

https://bit.ly/road\_dadri