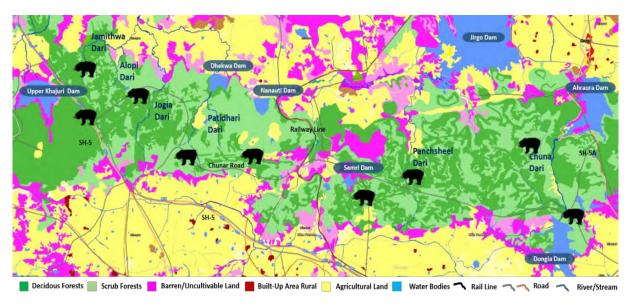

I wish to draw your attention to the following violations that need your immediate intervention for the protection of the forests and wildlife in the Mirzapur Forest Division:

- Large-scale clearing of vegetation has taken place using heavy machinery, roads are being built, and
  construction activities have started in the forest adjoining Dadri Khurd, Sarso-Kumbia Marg, and Jogia Dari
  waterfall in the last couple of days. There has been massive earthwork already undertaken to clear vegetation,
  dig out soil, and construct a road. Some photographs from the site clicked on 27th June 2024 are attached for
  your perusal as Annex I.
- 2. The same site was once proposed for a 1320 MW Coal-based Thermal Power Plant by M/S Welspun Energy (U.P.) Pvt Ltd, which was later transferred to Mirzapur Energy (U.P.) Pvt. Ltd. owned by the Adani group. The

I came to know that last night, there has been some construction activity inside Marihan Forest Range to construct an approach road to the proposed site for Mirzapur thermal power plant in the village Dadri Khurd. It is submitted that previously a small footpath (pagdandi) used to exist, which has been widened to approx. 3 meters now. There has been a massive clearing of trees, shrubs, and grasses, and the removal of rocky outcrops to level the land using heavy machinery. The forest area is catchment of several rivers and habitat of several protected wildlife species which is affected by such activity. As of the morning of 21st January 2023, they have started construction of the road till 1 km starting from the forest boundary on SH-5 at 24°58'19.90"N, 82°38'51.87"E till 24°58'33.25"N, 82°39'20.93"E inside the forest. As the work has been started only last night, we expect further widening and construction of the road on the particular land. Images of the underconstruction road, a Google Earth screenshot of the location and a GPS file are attached as Annexure.