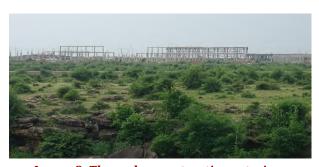

# **ANNEX-I**

Clearing of forests to create approach road to the project site

Construction materials are being dumped in the area. Clearing of forests and levelling of soil going on to raise constructions.

Photos showing under construction buildings for workers accommodation. Similar levelling of land and clearing of vegetation is now undergoing since past 3-4 days in an area of approx. 1200 acres of the site with significant damage to forest, soil and wildlife.