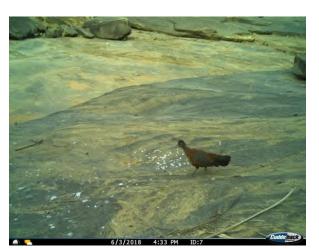

This representation is to bring to your kind attention that there has been a serious and grave violation of the Van (Sanrakshan Evam Samvardhan) Adhiniyam, 1980 and Rules, Wildlife (Protection) Act 1972 and Environment (Protection) Act, 1986 in the Marihan Range of Mirzapur Forest Division in Uttar Pradesh. This area is part of the proposed *Sloth Bear Conservation Reserve* and is a crucial habitat for exceptionally rich and threatened wildlife of the savannah and tropical dry deciduous hill forests of the unique Vindhyan-Kaimoor ecosystem. This ecosystem includes at least 24 terrestrial animals listed in Schedule I of the Wildlife Protection Act 1972, well documented and recorded. This includes animals like Sloth Bear, Leopard, Bengal Fox, Striped Hyena, Asiatic Wild Cat, Rusty Spotted Cat, Sambar, Chinkara, Blackbuck, Mugger Crocodile, and many other wild animals. The range is also a haven for birding, with grassland species like Indian Courser, Yellow-Wattled Lapwing, Sandgrouse, Savannah Nightjar, Indian Nightjar; raptors like Red-headed Vulture, Griffon Vulture, Egyptian Vulture, Indian Eagle Owl, Mottled Wood Owl, Short-eared Owl, Brown Fish Owl, Common Kestrel, Lesser Kestrel, Short-Toed Snake Eagle, and several other species, many of which are endemic, threatened, and migratory. The region has exceptional diversity in medicinal plants, fossils, and rock paintings, many of which are yet to be explored and discovered. There are also reports of tiger movements as reported by local media for many years, which shows there is active movement of tigers from nearby Tiger Reserves.