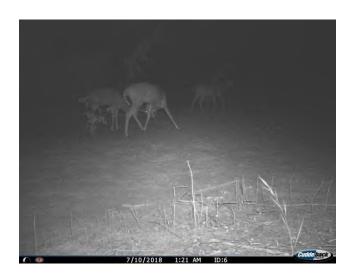

This representation is to bring to your kind attention that there has been a serious and grave violation of the Van (Sanrakshan Evam Samvardhan) Adhiniyam, 1980 and Rules, Wildlife (Protection) Act 1972 and Environment (Protection) Act, 1986 in the Marihan Range of Mirzapur Forest Division in Uttar Pradesh. This area is part of the proposed *Sloth Bear Conservation Reserve* and is a crucial habitat for exceptionally rich and threatened wildlife of the savannah and tropical dry deciduous hill forests of the unique Vindhyan-Kaimoor ecosystem. This ecosystem includes at least 24 terrestrial animals listed in Schedule I of the Wildlife Protection Act 1972, well documented and recorded. This includes animals like Sloth Bear, Leopard, Bengal Fox, Striped Hyena, Asiatic Wild Cat, Rusty Spotted Cat, Sambar, Chinkara, Blackbuck, Mugger Crocodile, and many other wild animals. The range is also a haven for birding, with grassland species like Indian Courser, Yellow-Wattled Lapwing, Sandgrouse, Savannah Nightjar, Indian Nightjar; raptors like Red-headed Vulture, Griffon Vulture, Egyptian Vulture, Indian Eagle Owl, Mottled Wood Owl, Short-eared Owl, Brown Fish Owl, Common Kestrel, Lesser Kestrel, Short-Toed Snake Eagle, and several other species, many of which are endemic, threatened, and migratory. The region has exceptional diversity in medicinal plants, fossils, and rock paintings, many of which are yet to be explored and discovered. There are also reports of tiger movements as reported by local media for many years, which shows there is active movement of tigers from nearby Tiger Reserves.