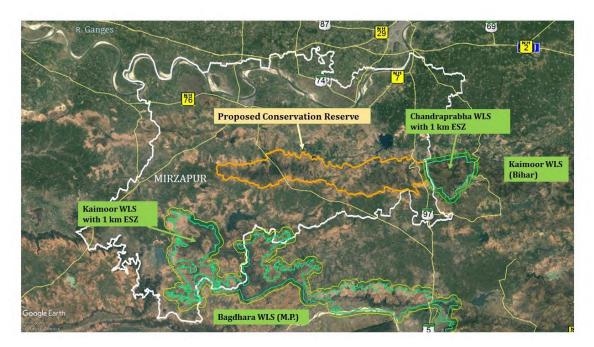

- makes them severely threatened from encroachments from agriculture, fancy farmhouses, and various other developmental activities. This land use change has immense and irreparable impact on the wildlife habitats, pushing many of the species to go extinct from the landscape. The information provided by the PCCF about the status of forests in 88 districts of U.P. is provided as **Annex V**.
- C. I also wish to highlight that the entire Kaimoor range of eastern U.P. is particularly rich in sandstone, quartzite, and many other minerals, resulting in significant damage from illegal mining and stone crushers, with irreversible damage to the ecosystems, public health and wildlife. Even though their formal notification as forest is pending, and their identification may have been neglected, they still qualify as 'forest' as per the Van (Sanrakshan Evam Samvardhan) Adhiniyam, 1980 and directions of the Hon'ble Supreme Court of India in the *T.N. Godavarman case*.
- D. The State government has failed in its Constitutional mandate to protect its natural forests and wildlife, especially those outside National Parks and Wildlife Sanctuaries, even though scientific evidence shows their immense richness in terms of biodiversity and ecosystem services. The Mirzapur Forest Division is an important landscape of the unique Kaimoor ecosystem within the Vindhyan range and connects the Eastern Kaimoor landscapes adjoining Panna Tiger Reserve, Bagdhara Wildlife Sanctuary, Kaimoor Wildlife Sanctuary, and Ranipur Tiger Reserve to the western landscape of Chandraprabha Wildlife Sanctuary and the proposed Kaimoor Tiger Reserve in Bihar. The Division also adjoins Sajay Dubri National Park and Son Gharial Sanctuary in the south. The Mirzapur Forest Division, particularly Marihan, Sukrit, Patehara, Drammadganj, and some parts of Chunar and Lalganj ranges, have some of the last remaining natural forests of the Vindhyan range in Uttar Pradesh, with exceptionally rich scenic beauty and unique wildlife.
- E. The State, which has just 6% of its geographic area as forest cover, has rich wildlife diversity in the forests of Mirzapur and adjoining districts of Sonbhadra and Chandauli. These forests have a very rich wildlife history and was once the most popular hunting ground in the entire country. Unfortunately, corrupt practices and neglect by the State have ruined its wildlife from most of its former region. The government must protect the last remaining patches of this great forest from any degradation by taking strict action against defaulters and taking necessary actions to protect and preserve it as national heritage.