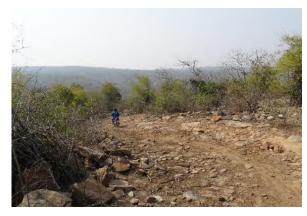

I wish to draw your attention to the following violations that need your immediate intervention for the protection of the forests and wildlife in the Mirzapur Forest Division:

- Large-scale clearing of vegetation has taken place using heavy machinery, roads are being built, and
  construction activities have started in the forest adjoining Dadri Khurd, Sarso-Kumbia Marg, and Jogia Dari
  waterfall in the last couple of days. There has been massive earthwork already undertaken to clear vegetation,
  dig out soil, and construct a road. Some photographs from the site clicked on 27th June 2024 are attached for
  your perusal as Annex I.
- 2. The same site was once proposed for a 1320 MW Coal-based Thermal Power Plant by M/S Welspun Energy (U.P.) Pvt Ltd, which was later transferred to Mirzapur Energy (U.P.) Pvt. Ltd. owned by the Adani group. The

# **ANNEX-I**

Clearing of forests to create approach road to the project site

Construction materials are being dumped in the area. Clearing of forests and levelling of soil going on to raise constructions.

Photos showing under construction buildings for workers accommodation. Similar levelling of land and clearing of vegetation is now undergoing since past 3-4 days in an area of approx. 1200 acres of the site with significant damage to forest, soil and wildlife.