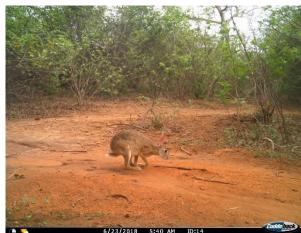

This representation is to bring to your kind attention that there has been a serious and grave violation of the Van (Sanrakshan Evam Samvardhan) Adhiniyam, 1980 and Rules, Wildlife (Protection) Act 1972 and Environment (Protection) Act, 1986 in the Marihan Range of Mirzapur Forest Division in Uttar Pradesh. This area is part of the proposed *Sloth Bear Conservation Reserve* and is a crucial habitat for exceptionally rich and threatened wildlife of the savannah and tropical dry deciduous hill forests of the unique Vindhyan-Kaimoor ecosystem. This ecosystem includes at least 24 terrestrial animals listed in Schedule I of the Wildlife Protection Act 1972, well documented and recorded. This includes animals like Sloth Bear, Leopard, Bengal Fox, Striped Hyena, Asiatic Wild Cat, Rusty Spotted Cat, Sambar, Chinkara, Blackbuck, Mugger Crocodile, and many other wild animals. The range is also a haven for birding, with grassland species like Indian Courser, Yellow-Wattled Lapwing, Sandgrouse, Savannah Nightjar, Indian Nightjar; raptors like Red-headed Vulture, Griffon Vulture, Egyptian Vulture, Indian Eagle Owl, Mottled Wood Owl, Short-eared Owl, Brown Fish Owl, Common Kestrel, Lesser Kestrel, Short-Toed Snake Eagle, and several other species, many of which are endemic, threatened, and migratory. The region has exceptional diversity in medicinal plants, fossils, and rock paintings, many of which are yet to be explored and discovered. There are also reports of tiger movements as reported by local media for many years, which shows there is active movement of tigers from nearby Tiger Reserves.