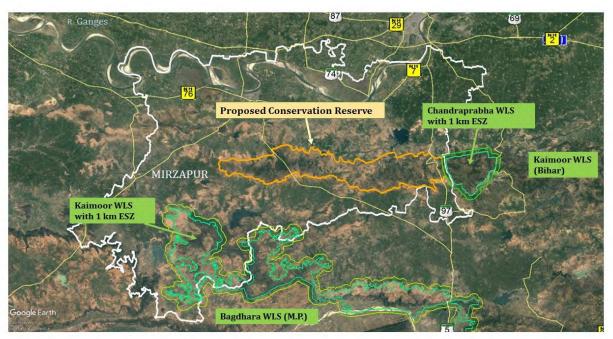

- makes them severely threatened from encroachments from agriculture, fancy farmhouses, and various other developmental activities. This land use change has immense and irreparable impact on the wildlife habitats, pushing many of the species to go extinct from the landscape. The information provided by the PCCF about the status of forests in 88 districts of U.P. is provided as **Annex V**.
- C. I also wish to highlight that the entire Kaimoor range of eastern U.P. is particularly rich in sandstone, quartzite, and many other minerals, resulting in significant damage from illegal mining and stone crushers, with irreversible damage to the ecosystems, public health and wildlife. Even though their formal notification as forest is pending, and their identification may have been neglected, they still qualify as 'forest' as per the Van (Sanrakshan Evam Samvardhan) Adhiniyam, 1980 and directions of the Hon'ble Supreme Court of India in the *T.N. Godavarman case*.
- D. The State government has failed in its Constitutional mandate to protect its natural forests and wildlife, especially those outside National Parks and Wildlife Sanctuaries, even though scientific evidence shows their immense richness in terms of biodiversity and ecosystem services. The Mirzapur Forest Division is an important landscape of the unique Kaimoor ecosystem within the Vindhyan range and connects the Eastern Kaimoor landscapes adjoining Panna Tiger Reserve, Bagdhara Wildlife Sanctuary, Kaimoor Wildlife Sanctuary, and Ranipur Tiger Reserve to the western landscape of Chandraprabha Wildlife Sanctuary and the proposed Kaimoor Tiger Reserve in Bihar. The Division also adjoins Sajay Dubri National Park and Son Gharial Sanctuary in the south. The Mirzapur Forest Division, particularly Marihan, Sukrit, Patehara, Drammadganj, and some parts of Chunar and Lalganj ranges, have some of the last remaining natural forests of the Vindhyan range in Uttar Pradesh, with exceptionally rich scenic beauty and unique wildlife.
- E. The State, which has just 6% of its geographic area as forest cover, has rich wildlife diversity in the forests of Mirzapur and adjoining districts of Sonbhadra and Chandauli. These forests have a very rich wildlife history and was once the most popular hunting ground in the entire country. Unfortunately, corrupt practices and neglect by the State have ruined its wildlife from most of its former region. The government must protect the last remaining patches of this great forest from any degradation by taking strict action against defaulters and taking necessary actions to protect and preserve it as national heritage.