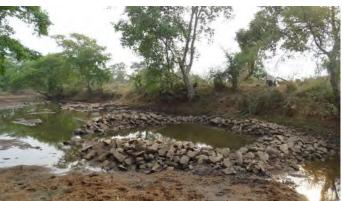

I wish to draw your attention to the following violations that need your immediate intervention for the protection of the forests and wildlife in the Mirzapur Forest Division:

- Large-scale clearing of vegetation has taken place using heavy machinery, roads are being built, and
  construction activities have started in the forest adjoining Dadri Khurd, Sarso-Kumbia Marg, and Jogia Dari
  waterfall in the last couple of days. There has been massive earthwork already undertaken to clear vegetation,
  dig out soil, and construct a road. Some photographs from the site clicked on 27th June 2024 are attached for
  your perusal as Annex I.
- 2. The same site was once proposed for a 1320 MW Coal-based Thermal Power Plant by M/S Welspun Energy (U.P.) Pvt Ltd, which was later transferred to Mirzapur Energy (U.P.) Pvt. Ltd. owned by the Adani group. The

I came to know that last night, there has been some construction activity inside Marihan Forest Range to construct an approach road to the proposed site for Mirzapur thermal power plant in the village Dadri Khurd. It is submitted that previously a small footpath (pagdandi) used to exist, which has been widened to approx. 3 meters now. There has been a massive clearing of trees, shrubs, and grasses, and the removal of rocky outcrops to level the land using heavy machinery. The forest area is catchment of several rivers and habitat of several protected wildlife species which is affected by such activity. As of the morning of 21st January 2023, they have started construction of the road till 1 km starting from the forest boundary on SH-5 at 24°58'19.90"N, 82°38'51.87"E till 24°58'33.25"N, 82°39'20.93"E inside the forest. As the work has been started only last night, we expect further widening and construction of the road on the particular land. Images of the underconstruction road, a Google Earth screenshot of the location and a GPS file are attached as Annexure.