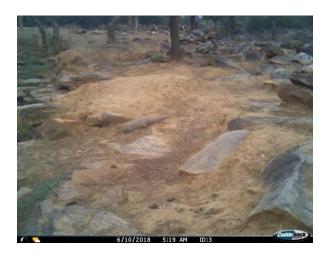

I wish to draw your attention to the following violations that need your immediate intervention for the protection of the forests and wildlife in the Mirzapur Forest Division:

- Large-scale clearing of vegetation has taken place using heavy machinery, roads are being built, and
  construction activities have started in the forest adjoining Dadri Khurd, Sarso-Kumbia Marg, and Jogia Dari
  waterfall in the last couple of days. There has been massive earthwork already undertaken to clear vegetation,
  dig out soil, and construct a road. Some photographs from the site clicked on 27th June 2024 are attached for
  your perusal as Annex I.
- 2. The same site was once proposed for a 1320 MW Coal-based Thermal Power Plant by M/S Welspun Energy (U.P.) Pvt Ltd, which was later transferred to Mirzapur Energy (U.P.) Pvt. Ltd. owned by the Adani group. The

# **ANNEX-I**

Clearing of forests to create approach road to the project site

Construction materials are being dumped in the area. Clearing of forests and levelling of soil going on to raise constructions.

Photos showing under construction buildings for workers accommodation. Similar levelling of land and clearing of vegetation is now undergoing since past 3-4 days in an area of approx. 1200 acres of the site with significant damage to forest, soil and wildlife.