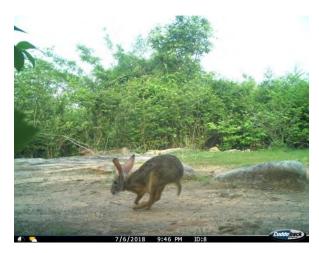

This representation is to bring to your kind attention that there has been a serious and grave violation of the Van (Sanrakshan Evam Samvardhan) Adhiniyam, 1980 and Rules, Wildlife (Protection) Act 1972 and Environment (Protection) Act, 1986 in the Marihan Range of Mirzapur Forest Division in Uttar Pradesh. This area is part of the proposed *Sloth Bear Conservation Reserve* and is a crucial habitat for exceptionally rich and threatened wildlife of the savannah and tropical dry deciduous hill forests of the unique Vindhyan-Kaimoor ecosystem. This ecosystem includes at least 24 terrestrial animals listed in Schedule I of the Wildlife Protection Act 1972, well documented and recorded. This includes animals like Sloth Bear, Leopard, Bengal Fox, Striped Hyena, Asiatic Wild Cat, Rusty Spotted Cat, Sambar, Chinkara, Blackbuck, Mugger Crocodile, and many other wild animals. The range is also a haven for birding, with grassland species like Indian Courser, Yellow-Wattled Lapwing, Sandgrouse, Savannah Nightjar, Indian Nightjar; raptors like Red-headed Vulture, Griffon Vulture, Egyptian Vulture, Indian Eagle Owl, Mottled Wood Owl, Short-eared Owl, Brown Fish Owl, Common Kestrel, Lesser Kestrel, Short-Toed Snake Eagle, and several other species, many of which are endemic, threatened, and migratory. The region has exceptional diversity in medicinal plants, fossils, and rock paintings, many of which are yet to be explored and discovered. There are also reports of tiger movements as reported by local media for many years, which shows there is active movement of tigers from nearby Tiger Reserves.