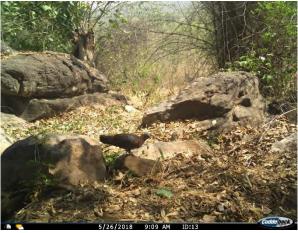

This representation is to bring to your kind attention that there has been a serious and grave violation of the Van (Sanrakshan Evam Samvardhan) Adhiniyam, 1980 and Rules, Wildlife (Protection) Act 1972 and Environment (Protection) Act, 1986 in the Marihan Range of Mirzapur Forest Division in Uttar Pradesh. This area is part of the proposed *Sloth Bear Conservation Reserve* and is a crucial habitat for exceptionally rich and threatened wildlife of the savannah and tropical dry deciduous hill forests of the unique Vindhyan-Kaimoor ecosystem. This ecosystem includes at least 24 terrestrial animals listed in Schedule I of the Wildlife Protection Act 1972, well documented and recorded. This includes animals like Sloth Bear, Leopard, Bengal Fox, Striped Hyena, Asiatic Wild Cat, Rusty Spotted Cat, Sambar, Chinkara, Blackbuck, Mugger Crocodile, and many other wild animals. The range is also a haven for birding, with grassland species like Indian Courser, Yellow-Wattled Lapwing, Sandgrouse, Savannah Nightjar, Indian Nightjar; raptors like Red-headed Vulture, Griffon Vulture, Egyptian Vulture, Indian Eagle Owl, Mottled Wood Owl, Short-eared Owl, Brown Fish Owl, Common Kestrel, Lesser Kestrel, Short-Toed Snake Eagle, and several other species, many of which are endemic, threatened, and migratory. The region has exceptional diversity in medicinal plants, fossils, and rock paintings, many of which are yet to be explored and discovered. There are also reports of tiger movements as reported by local media for many years, which shows there is active movement of tigers from nearby Tiger Reserves.