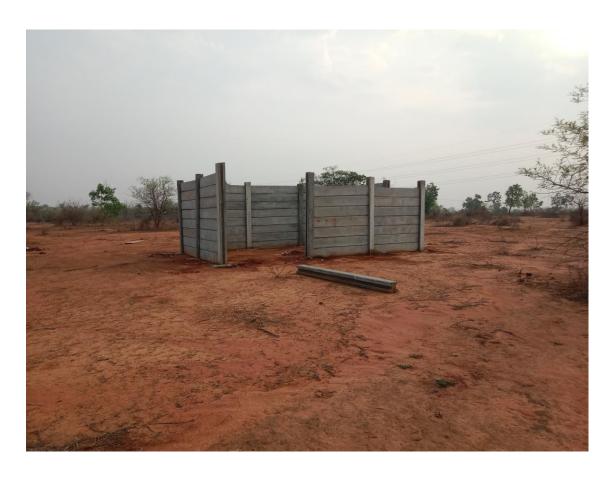

I wish to draw your attention to the following violations that need your immediate intervention for the protection of the forests and wildlife in the Mirzapur Forest Division:

- Large-scale clearing of vegetation has taken place using heavy machinery, roads are being built, and
  construction activities have started in the forest adjoining Dadri Khurd, Sarso-Kumbia Marg, and Jogia Dari
  waterfall in the last couple of days. There has been massive earthwork already undertaken to clear vegetation,
  dig out soil, and construct a road. Some photographs from the site clicked on 27th June 2024 are attached for
  your perusal as Annex I.
- 2. The same site was once proposed for a 1320 MW Coal-based Thermal Power Plant by M/S Welspun Energy (U.P.) Pvt Ltd, which was later transferred to Mirzapur Energy (U.P.) Pvt. Ltd. owned by the Adani group. The

# **ANNEX-I**

Clearing of forests to create approach road to the project site

Construction materials are being dumped in the area. Clearing of forests and levelling of soil going on to raise constructions.

Photos showing under construction buildings for workers accommodation. Similar levelling of land and clearing of vegetation is now undergoing since past 3-4 days in an area of approx. 1200 acres of the site with significant damage to forest, soil and wildlife.