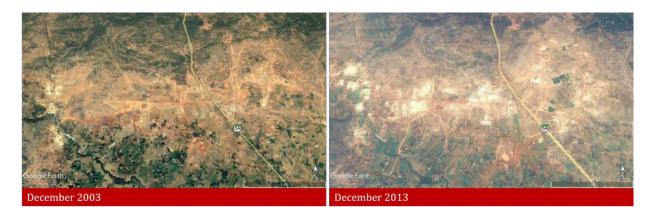

I wish to draw your attention to the following violations that need your immediate intervention for the protection of the forests and wildlife in the Mirzapur Forest Division:

- Large-scale clearing of vegetation has taken place using heavy machinery, roads are being built, and
  construction activities have started in the forest adjoining Dadri Khurd, Sarso-Kumbia Marg, and Jogia Dari
  waterfall in the last couple of days. There has been massive earthwork already undertaken to clear vegetation,
  dig out soil, and construct a road. Some photographs from the site clicked on 27th June 2024 are attached for
  your perusal as Annex I.
- 2. The same site was once proposed for a 1320 MW Coal-based Thermal Power Plant by M/S Welspun Energy (U.P.) Pvt Ltd, which was later transferred to Mirzapur Energy (U.P.) Pvt. Ltd. owned by the Adani group. The

I came to know that last night, there has been some construction activity inside Marihan Forest Range to construct an approach road to the proposed site for Mirzapur thermal power plant in the village Dadri Khurd. It is submitted that previously a small footpath (pagdandi) used to exist, which has been widened to approx. 3 meters now. There has been a massive clearing of trees, shrubs, and grasses, and the removal of rocky outcrops to level the land using heavy machinery. The forest area is catchment of several rivers and habitat of several protected wildlife species which is affected by such activity. As of the morning of 21st January 2023, they have started construction of the road till 1 km starting from the forest boundary on SH-5 at 24°58'19.90"N, 82°38'51.87"E till 24°58'33.25"N, 82°39'20.93"E inside the forest. As the work has been started only last night, we expect further widening and construction of the road on the particular land. Images of the underconstruction road, a Google Earth screenshot of the location and a GPS file are attached as Annexure.