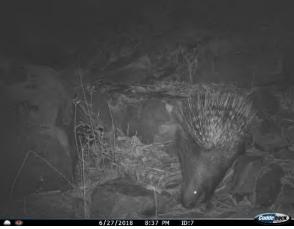

This representation is to bring to your kind attention that there has been a serious and grave violation of the Van (Sanrakshan Evam Samvardhan) Adhiniyam, 1980 and Rules, Wildlife (Protection) Act 1972 and Environment (Protection) Act, 1986 in the Marihan Range of Mirzapur Forest Division in Uttar Pradesh. This area is part of the proposed *Sloth Bear Conservation Reserve* and is a crucial habitat for exceptionally rich and threatened wildlife of the savannah and tropical dry deciduous hill forests of the unique Vindhyan-Kaimoor ecosystem. This ecosystem includes at least 24 terrestrial animals listed in Schedule I of the Wildlife Protection Act 1972, well documented and recorded. This includes animals like Sloth Bear, Leopard, Bengal Fox, Striped Hyena, Asiatic Wild Cat, Rusty Spotted Cat, Sambar, Chinkara, Blackbuck, Mugger Crocodile, and many other wild animals. The range is also a haven for birding, with grassland species like Indian Courser, Yellow-Wattled Lapwing, Sandgrouse, Savannah Nightjar, Indian Nightjar; raptors like Red-headed Vulture, Griffon Vulture, Egyptian Vulture, Indian Eagle Owl, Mottled Wood Owl, Short-eared Owl, Brown Fish Owl, Common Kestrel, Lesser Kestrel, Short-Toed Snake Eagle, and several other species, many of which are endemic, threatened, and migratory. The region has exceptional diversity in medicinal plants, fossils, and rock paintings, many of which are yet to be explored and discovered. There are also reports of tiger movements as reported by local media for many years, which shows there is active movement of tigers from nearby Tiger Reserves.