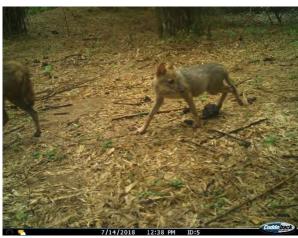

The VENHF has undertaken the first-ever scientific survey of wildlife in the Mirzapur Forest Division and Kaimoor Wildlife Division, using direct evidence surveys and camera trap surveys between 2016 and 2018. This initiative, in partnership with the Forest Division, has resulted in the documentation of several new species from the landscape. Based on this, a 'Sloth Bear Conservation Reserve' was proposed by the then Divisional Forest Office-Mirzapur Forest Division in Marihan, Sukrit, and Chunar Ranges in 2019.

This representation is to bring to your kind attention that there has been a serious and grave violation of the Van (Sanrakshan Evam Samvardhan) Adhiniyam, 1980 and Rules, Wildlife (Protection) Act 1972 and Environment (Protection) Act, 1986 in the Marihan Range of Mirzapur Forest Division in Uttar Pradesh. This area is part of the proposed *Sloth Bear Conservation Reserve* and is a crucial habitat for exceptionally rich and threatened wildlife of the savannah and tropical dry deciduous hill forests of the unique Vindhyan-Kaimoor ecosystem. This ecosystem includes at least 24 terrestrial animals listed in Schedule I of the Wildlife Protection Act 1972, well documented and recorded. This includes animals like Sloth Bear, Leopard, Bengal Fox, Striped Hyena, Asiatic Wild Cat, Rusty Spotted Cat, Sambar, Chinkara, Blackbuck, Mugger Crocodile, and many other wild animals. The range is also a haven for birding, with grassland species like Indian Courser, Yellow-Wattled Lapwing, Sandgrouse, Savannah Nightjar, Indian Nightjar; raptors like Red-headed Vulture, Griffon Vulture, Egyptian Vulture, Indian Eagle Owl, Mottled Wood Owl, Short-eared Owl, Brown Fish Owl, Common Kestrel, Lesser Kestrel, Short-Toed Snake Eagle, and several other species, many of which are endemic, threatened, and migratory. The region has exceptional diversity in medicinal plants, fossils, and rock paintings, many of which are yet to be explored and discovered. There are also reports of tiger movements as reported by local media for many years, which shows there is active movement of tigers from nearby Tiger Reserves.