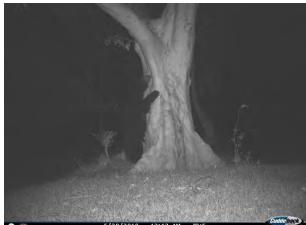

The VENHF has undertaken the first-ever scientific survey of wildlife in the Mirzapur Forest Division and Kaimoor Wildlife Division, using direct evidence surveys and camera trap surveys between 2016 and 2018. This initiative, in partnership with the Forest Division, has resulted in the documentation of several new species from the landscape. Based on this, a 'Sloth Bear Conservation Reserve' was proposed by the then Divisional Forest Office-Mirzapur Forest Division in Marihan, Sukrit, and Chunar Ranges in 2019.

This representation is to bring to your kind attention that there has been a serious and grave violation of the Van (Sanrakshan Evam Samvardhan) Adhiniyam, 1980 and Rules, Wildlife (Protection) Act 1972 and Environment (Protection) Act, 1986 in the Marihan Range of Mirzapur Forest Division in Uttar Pradesh. This area is part of the proposed *Sloth Bear Conservation Reserve* and is a crucial habitat for exceptionally rich and threatened wildlife of the savannah and tropical dry deciduous hill forests of the unique Vindhyan-Kaimoor ecosystem. This ecosystem includes at least 24 terrestrial animals listed in Schedule I of the Wildlife Protection Act 1972, well documented and recorded. This includes animals like Sloth Bear, Leopard, Bengal Fox, Striped Hyena, Asiatic Wild Cat, Rusty Spotted Cat, Sambar, Chinkara, Blackbuck, Mugger Crocodile, and many other wild animals. The range is also a haven for birding, with grassland species like Indian Courser, Yellow-Wattled Lapwing, Sandgrouse, Savannah Nightjar, Indian Nightjar; raptors like Red-headed Vulture, Griffon Vulture, Egyptian Vulture, Indian Eagle Owl, Mottled Wood Owl, Short-eared Owl, Brown Fish Owl, Common Kestrel, Lesser Kestrel, Short-Toed Snake Eagle, and several other species, many of which are endemic, threatened, and migratory. The region has exceptional diversity in medicinal plants, fossils, and rock paintings, many of which are yet to be explored and discovered. There are also reports of tiger movements as reported by local media for many years, which shows there is active movement of tigers from nearby Tiger Reserves.