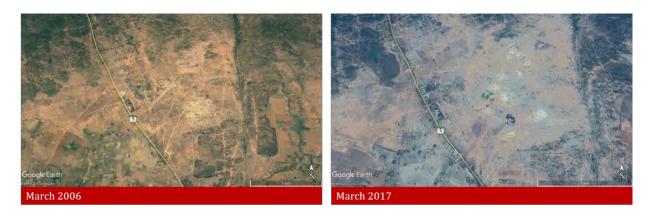

I wish to draw your attention to the following violations that need your immediate intervention for the protection of the forests and wildlife in the Mirzapur Forest Division:

- Large-scale clearing of vegetation has taken place using heavy machinery, roads are being built, and
  construction activities have started in the forest adjoining Dadri Khurd, Sarso-Kumbia Marg, and Jogia Dari
  waterfall in the last couple of days. There has been massive earthwork already undertaken to clear vegetation,
  dig out soil, and construct a road. Some photographs from the site clicked on 27th June 2024 are attached for
  your perusal as Annex I.
- 2. The same site was once proposed for a 1320 MW Coal-based Thermal Power Plant by M/S Welspun Energy (U.P.) Pvt Ltd, which was later transferred to Mirzapur Energy (U.P.) Pvt. Ltd. owned by the Adani group. The

I am also sending images from today morning and the Google Earth location file of the concerned violation as an Annexure for your reference.

I request you take strict action against the violators and impose compensation for damage to the flora and fauna inside the forest.

I came to know that last night, there has been some construction activity inside Marihan Forest Range to construct an approach road to the proposed site for Mirzapur thermal power plant in the village Dadri Khurd. It is submitted that previously a small footpath (pagdandi) used to exist, which has been widened to approx. 3 meters now. There has been a massive clearing of trees, shrubs, and grasses, and the removal of rocky outcrops to level the land using heavy machinery. The forest area is catchment of several rivers and habitat of several protected wildlife species which is affected by such activity. As of the morning of 21st January 2023, they have started construction of the road till 1 km starting from the forest boundary on SH-5 at 24°58'19.90"N, 82°38'51.87"E till 24°58'33.25"N, 82°39'20.93"E inside the forest. As the work has been started only last night, we expect further widening and construction of the road on the particular land. Images of the underconstruction road, a Google Earth screenshot of the location and a GPS file are attached as Annexure.