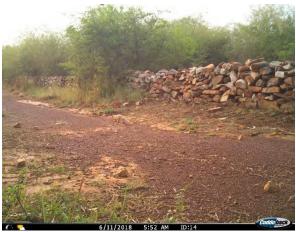

I wish to draw your attention to the following violations that need your immediate intervention for the protection of the forests and wildlife in the Mirzapur Forest Division:

- Large-scale clearing of vegetation has taken place using heavy machinery, roads are being built, and
  construction activities have started in the forest adjoining Dadri Khurd, Sarso-Kumbia Marg, and Jogia Dari
  waterfall in the last couple of days. There has been massive earthwork already undertaken to clear vegetation,
  dig out soil, and construct a road. Some photographs from the site clicked on 27th June 2024 are attached for
  your perusal as Annex I.
- 2. The same site was once proposed for a 1320 MW Coal-based Thermal Power Plant by M/S Welspun Energy (U.P.) Pvt Ltd, which was later transferred to Mirzapur Energy (U.P.) Pvt. Ltd. owned by the Adani group. The

# **ANNEX-I**

Clearing of forests to create approach road to the project site

Construction materials are being dumped in the area. Clearing of forests and levelling of soil going on to raise constructions.

Photos showing under construction buildings for workers accommodation. Similar levelling of land and clearing of vegetation is now undergoing since past 3-4 days in an area of approx. 1200 acres of the site with significant damage to forest, soil and wildlife.