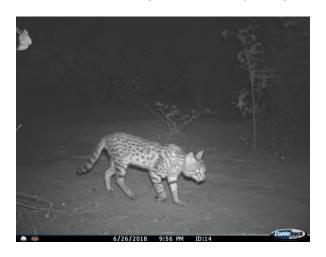

This representation is to bring to your kind attention that there has been a serious and grave violation of the Van (Sanrakshan Evam Samvardhan) Adhiniyam, 1980 and Rules, Wildlife (Protection) Act 1972 and Environment (Protection) Act, 1986 in the Marihan Range of Mirzapur Forest Division in Uttar Pradesh. This area is part of the proposed *Sloth Bear Conservation Reserve* and is a crucial habitat for exceptionally rich and threatened wildlife of the savannah and tropical dry deciduous hill forests of the unique Vindhyan-Kaimoor ecosystem. This ecosystem includes at least 24 terrestrial animals listed in Schedule I of the Wildlife Protection Act 1972, well documented and recorded. This includes animals like Sloth Bear, Leopard, Bengal Fox, Striped Hyena, Asiatic Wild Cat, Rusty Spotted Cat, Sambar, Chinkara, Blackbuck, Mugger Crocodile, and many other wild animals. The range is also a haven for birding, with grassland species like Indian Courser, Yellow-Wattled Lapwing, Sandgrouse, Savannah Nightjar, Indian Nightjar; raptors like Red-headed Vulture, Griffon Vulture, Egyptian Vulture, Indian Eagle Owl, Mottled Wood Owl, Short-eared Owl, Brown Fish Owl, Common Kestrel, Lesser Kestrel, Short-Toed Snake Eagle, and several other species, many of which are endemic, threatened, and migratory. The region has exceptional diversity in medicinal plants, fossils, and rock paintings, many of which are yet to be explored and discovered. There are also reports of tiger movements as reported by local media for many years, which shows there is active movement of tigers from nearby Tiger Reserves.

The forest clearance application (FP/UP/THE/14236/2015) applies for a diversion of only 8.34 Ha, while the area of the project site as mentioned in the Environment Clearance application was 445 Ha. The project site including the adjacent forests is rich in at least 24 Schedule I fauna (Wildlife Protection Amendment Act 2022) recorded with evidence which includes Sloth Bear, Striped Hyena, Leopard, Rusty Spotted Cat, Jungle Cat, Desert Cat, Blackbuck, Chinkara, Bengal Fox, Asian Palm Civet, Small Indian Civet, Sambar Deer, Grey Mongoose, Ruddy Mongoose, Mugger Crocodile, Indian Courser, Egyptian Vulture, Indian Vulture, Bengal Monitor, Indian Spotted Eagle, Indian Peafowl and many other protected wildlife species. The forest range where the project site is situated is the only habitat of Asiatic Wild Cats (Desert Cat) in the entire state of Uttar Pradesh. In fact, in the year 2019, based on a camera trap study, a proposal for the declaration of the 'Sloth Bear Conservation Reserve' was forwarded by the Divisional Forest Officer, Mirzapur.