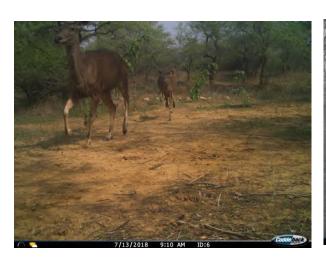

This representation is to bring to your kind attention that there has been a serious and grave violation of the Van (Sanrakshan Evam Samvardhan) Adhiniyam, 1980 and Rules, Wildlife (Protection) Act 1972 and Environment (Protection) Act, 1986 in the Marihan Range of Mirzapur Forest Division in Uttar Pradesh. This area is part of the proposed *Sloth Bear Conservation Reserve* and is a crucial habitat for exceptionally rich and threatened wildlife of the savannah and tropical dry deciduous hill forests of the unique Vindhyan-Kaimoor ecosystem. This ecosystem includes at least 24 terrestrial animals listed in Schedule I of the Wildlife Protection Act 1972, well documented and recorded. This includes animals like Sloth Bear, Leopard, Bengal Fox, Striped Hyena, Asiatic Wild Cat, Rusty Spotted Cat, Sambar, Chinkara, Blackbuck, Mugger Crocodile, and many other wild animals. The range is also a haven for birding, with grassland species like Indian Courser, Yellow-Wattled Lapwing, Sandgrouse, Savannah Nightjar, Indian Nightjar; raptors like Red-headed Vulture, Griffon Vulture, Egyptian Vulture, Indian Eagle Owl, Mottled Wood Owl, Short-eared Owl, Brown Fish Owl, Common Kestrel, Lesser Kestrel, Short-Toed Snake Eagle, and several other species, many of which are endemic, threatened, and migratory. The region has exceptional diversity in medicinal plants, fossils, and rock paintings, many of which are yet to be explored and discovered. There are also reports of tiger movements as reported by local media for many years, which shows there is active movement of tigers from nearby Tiger Reserves.