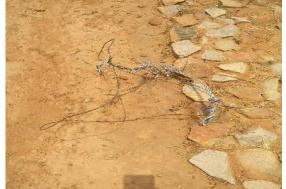

I wish to draw your attention to the following violations that need your immediate intervention for the protection of the forests and wildlife in the Mirzapur Forest Division:

- Large-scale clearing of vegetation has taken place using heavy machinery, roads are being built, and
  construction activities have started in the forest adjoining Dadri Khurd, Sarso-Kumbia Marg, and Jogia Dari
  waterfall in the last couple of days. There has been massive earthwork already undertaken to clear vegetation,
  dig out soil, and construct a road. Some photographs from the site clicked on 27th June 2024 are attached for
  your perusal as Annex I.
- 2. The same site was once proposed for a 1320 MW Coal-based Thermal Power Plant by M/S Welspun Energy (U.P.) Pvt Ltd, which was later transferred to Mirzapur Energy (U.P.) Pvt. Ltd. owned by the Adani group. The

# **ANNEX-I**

Clearing of forests to create approach road to the project site

Construction materials are being dumped in the area. Clearing of forests and levelling of soil going on to raise constructions.

Photos showing under construction buildings for workers accommodation. Similar levelling of land and clearing of vegetation is now undergoing since past 3-4 days in an area of approx. 1200 acres of the site with significant damage to forest, soil and wildlife.