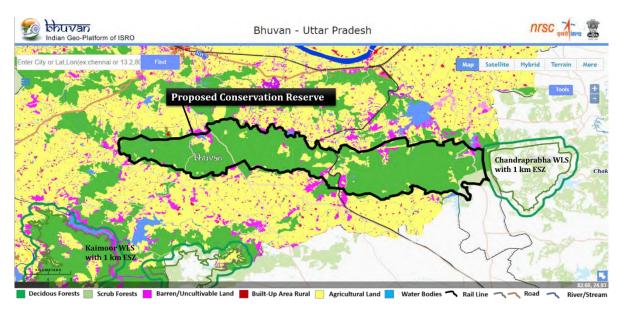

The VENHF has undertaken the first-ever scientific survey of wildlife in the Mirzapur Forest Division and Kaimoor Wildlife Division, using direct evidence surveys and camera trap surveys between 2016 and 2018. This initiative, in partnership with the Forest Division, has resulted in the documentation of several new species from the landscape. Based on this, a 'Sloth Bear Conservation Reserve' was proposed by the then Divisional Forest Office-Mirzapur Forest Division in Marihan, Sukrit, and Chunar Ranges in 2019.

This representation is to bring to your kind attention that there has been a serious and grave violation of the Van (Sanrakshan Evam Samvardhan) Adhiniyam, 1980 and Rules, Wildlife (Protection) Act 1972 and Environment (Protection) Act, 1986 in the Marihan Range of Mirzapur Forest Division in Uttar Pradesh. This area is part of the proposed *Sloth Bear Conservation Reserve* and is a crucial habitat for exceptionally rich and threatened wildlife of the savannah and tropical dry deciduous hill forests of the unique Vindhyan-Kaimoor ecosystem. This ecosystem includes at least 24 terrestrial animals listed in Schedule I of the Wildlife Protection Act 1972, well documented and recorded. This includes animals like Sloth Bear, Leopard, Bengal Fox, Striped Hyena, Asiatic Wild Cat, Rusty Spotted Cat, Sambar, Chinkara, Blackbuck, Mugger Crocodile, and many other wild animals. The range is also a haven for birding, with grassland species like Indian Courser, Yellow-Wattled Lapwing, Sandgrouse, Savannah Nightjar, Indian Nightjar; raptors like Red-headed Vulture, Griffon Vulture, Egyptian Vulture, Indian Eagle Owl, Mottled Wood Owl, Short-eared Owl, Brown Fish Owl, Common Kestrel, Lesser Kestrel, Short-Toed Snake Eagle, and several other species, many of which are endemic, threatened, and migratory. The region has exceptional diversity in medicinal plants, fossils, and rock paintings, many of which are yet to be explored and discovered. There are also reports of tiger movements as reported by local media for many years, which shows there is active movement of tigers from nearby Tiger Reserves.

Based on the facts and circumstances above, I kindly request you to consider the following:

- Immediately stop the construction activity as highlighted near Dadri Khurd in the Marihan Forest Range of the
  Mirzapur Forest Division and direct the district administration to restore the area and ensure continuous
  monitoring of the site by establishing a forest department check post given the repeat violations by the project
  proponent.
- II. Direct the State Government to submit a report on the status of restoration of the land in compliance with the NGT Judgment dated 21st December 2016, where the project proponent Welspun Energy (U.P.) Pvt Ltd was required to restore the land to its original condition. A copy of the judgment is attached as **Annex VI**.
- III. Immediately direct the State government to initiate the proceedings for the declaration of the 'Sloth Bear Conservation Reserve,' which has been pending since 2019. The status of the proposal as informed by DFO-Mirzapur as on 31 December 2021 obtained under RTI along with the original report titled 'Wildlife Inventory and Proposal for Sloth Bear Conservation Reserve in Marihan-Sukrit-Chunar Landscape' dated July 2019 are attached as **Annex VII**. [Please note, after the recent amendments to the Wildlife (Protection) Act in 2023, several of the wildlife species reported in the survey are now upgraded protection under Schedule I of the Act.]
- IV. Commission a study by premier research institutions like Wildlife Institute of India and Zoological Survey of India to undertake a comprehensive biodiversity and ecosystem services assessment of the entire Mirzapur Forest Division, including revenue lands, rivers, and wetlands, for a scientifically informed conservation action plan.
- V. Constitute an independent High-Level Committee at the Central level to investigate the status of the unclassed forests, including their land use status in the present day, and reasons for the failure to notify the forest lands under the IFA, for the entire State.
- VI. While the Ministry is empowered under forest and wildlife legislation to take immediate action, to prevent such activities from ongoing in the entire district, the MOEFCC is requested to invoke powers under sub-section (1) and clauses (v) and (xiv) of sub-section (2) and sub-section (3) of 3 of the Environment (Protection) Act, 1986) read with sub-rule (3) of rule 5 of the Environment (Protection) Rules, 1986 to restrict any construction activity in the forest areas earmarked as per the UP gazette notification 1952 in the region until the State government confirms the completion of transfer of control of such forests following all due procedures and studies.
- VII. The Central and State government must provide necessary financial, technical, and administrative support to ensure that the forest lands which are not currently under the control of the Forest Department due to the historic failure of notifying them or due to encroachments, must be acquired immediately, ecologically restored, and notified under relevant forest and wildlife laws in a time-bound manner. Remote Sensing and GIS