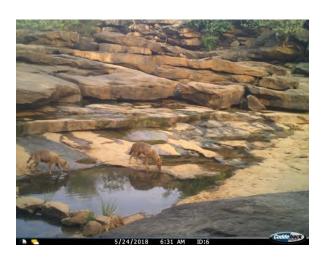

The VENHF has undertaken the first-ever scientific survey of wildlife in the Mirzapur Forest Division and Kaimoor Wildlife Division, using direct evidence surveys and camera trap surveys between 2016 and 2018. This initiative, in partnership with the Forest Division, has resulted in the documentation of several new species from the landscape. Based on this, a 'Sloth Bear Conservation Reserve' was proposed by the then Divisional Forest Office-Mirzapur Forest Division in Marihan, Sukrit, and Chunar Ranges in 2019.

This representation is to bring to your kind attention that there has been a serious and grave violation of the Van (Sanrakshan Evam Samvardhan) Adhiniyam, 1980 and Rules, Wildlife (Protection) Act 1972 and Environment (Protection) Act, 1986 in the Marihan Range of Mirzapur Forest Division in Uttar Pradesh. This area is part of the proposed *Sloth Bear Conservation Reserve* and is a crucial habitat for exceptionally rich and threatened wildlife of the savannah and tropical dry deciduous hill forests of the unique Vindhyan-Kaimoor ecosystem. This ecosystem includes at least 24 terrestrial animals listed in Schedule I of the Wildlife Protection Act 1972, well documented and recorded. This includes animals like Sloth Bear, Leopard, Bengal Fox, Striped Hyena, Asiatic Wild Cat, Rusty Spotted Cat, Sambar, Chinkara, Blackbuck, Mugger Crocodile, and many other wild animals. The range is also a haven for birding, with grassland species like Indian Courser, Yellow-Wattled Lapwing, Sandgrouse, Savannah Nightjar, Indian Nightjar; raptors like Red-headed Vulture, Griffon Vulture, Egyptian Vulture, Indian Eagle Owl, Mottled Wood Owl, Short-eared Owl, Brown Fish Owl, Common Kestrel, Lesser Kestrel, Short-Toed Snake Eagle, and several other species, many of which are endemic, threatened, and migratory. The region has exceptional diversity in medicinal plants, fossils, and rock paintings, many of which are yet to be explored and discovered. There are also reports of tiger movements as reported by local media for many years, which shows there is active movement of tigers from nearby Tiger Reserves.