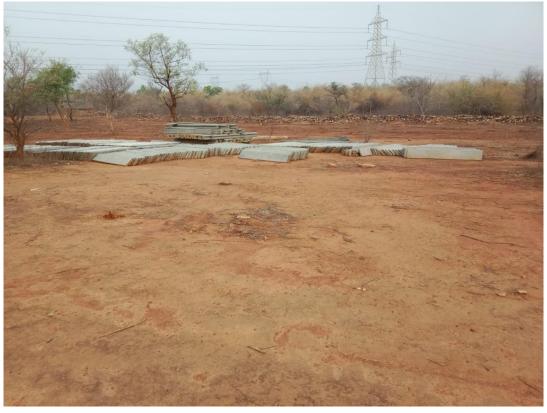

I wish to draw your attention to the following violations that need your immediate intervention for the protection of the forests and wildlife in the Mirzapur Forest Division:

- Large-scale clearing of vegetation has taken place using heavy machinery, roads are being built, and
  construction activities have started in the forest adjoining Dadri Khurd, Sarso-Kumbia Marg, and Jogia Dari
  waterfall in the last couple of days. There has been massive earthwork already undertaken to clear vegetation,
  dig out soil, and construct a road. Some photographs from the site clicked on 27th June 2024 are attached for
  your perusal as Annex I.
- 2. The same site was once proposed for a 1320 MW Coal-based Thermal Power Plant by M/S Welspun Energy (U.P.) Pvt Ltd, which was later transferred to Mirzapur Energy (U.P.) Pvt. Ltd. owned by the Adani group. The

# **ANNEX-I**

Clearing of forests to create approach road to the project site

Construction materials are being dumped in the area. Clearing of forests and levelling of soil going on to raise constructions.

Photos showing under construction buildings for workers accommodation. Similar levelling of land and clearing of vegetation is now undergoing since past 3-4 days in an area of approx. 1200 acres of the site with significant damage to forest, soil and wildlife.