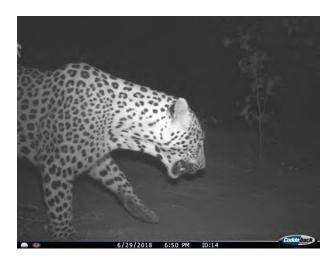

This representation is to bring to your kind attention that there has been a serious and grave violation of the Van (Sanrakshan Evam Samvardhan) Adhiniyam, 1980 and Rules, Wildlife (Protection) Act 1972 and Environment (Protection) Act, 1986 in the Marihan Range of Mirzapur Forest Division in Uttar Pradesh. This area is part of the proposed *Sloth Bear Conservation Reserve* and is a crucial habitat for exceptionally rich and threatened wildlife of the savannah and tropical dry deciduous hill forests of the unique Vindhyan-Kaimoor ecosystem. This ecosystem includes at least 24 terrestrial animals listed in Schedule I of the Wildlife Protection Act 1972, well documented and recorded. This includes animals like Sloth Bear, Leopard, Bengal Fox, Striped Hyena, Asiatic Wild Cat, Rusty Spotted Cat, Sambar, Chinkara, Blackbuck, Mugger Crocodile, and many other wild animals. The range is also a haven for birding, with grassland species like Indian Courser, Yellow-Wattled Lapwing, Sandgrouse, Savannah Nightjar, Indian Nightjar; raptors like Red-headed Vulture, Griffon Vulture, Egyptian Vulture, Indian Eagle Owl, Mottled Wood Owl, Short-eared Owl, Brown Fish Owl, Common Kestrel, Lesser Kestrel, Short-Toed Snake Eagle, and several other species, many of which are endemic, threatened, and migratory. The region has exceptional diversity in medicinal plants, fossils, and rock paintings, many of which are yet to be explored and discovered. There are also reports of tiger movements as reported by local media for many years, which shows there is active movement of tigers from nearby Tiger Reserves.