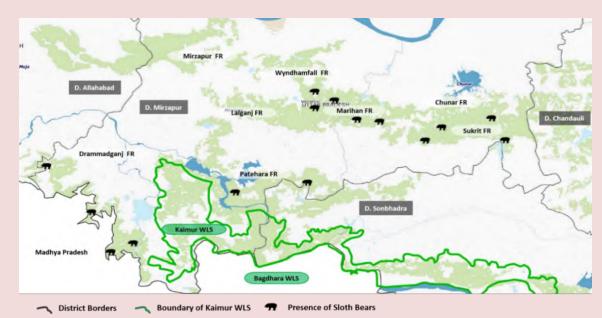

The VENHF has undertaken the first-ever scientific survey of wildlife in the Mirzapur Forest Division and Kaimoor Wildlife Division, using direct evidence surveys and camera trap surveys between 2016 and 2018. This initiative, in partnership with the Forest Division, has resulted in the documentation of several new species from the landscape. Based on this, a 'Sloth Bear Conservation Reserve' was proposed by the then Divisional Forest Office-Mirzapur Forest Division in Marihan, Sukrit, and Chunar Ranges in 2019.

This representation is to bring to your kind attention that there has been a serious and grave violation of the Van (Sanrakshan Evam Samvardhan) Adhiniyam, 1980 and Rules, Wildlife (Protection) Act 1972 and Environment (Protection) Act, 1986 in the Marihan Range of Mirzapur Forest Division in Uttar Pradesh. This area is part of the proposed *Sloth Bear Conservation Reserve* and is a crucial habitat for exceptionally rich and threatened wildlife of the savannah and tropical dry deciduous hill forests of the unique Vindhyan-Kaimoor ecosystem. This ecosystem includes at least 24 terrestrial animals listed in Schedule I of the Wildlife Protection Act 1972, well documented and recorded. This includes animals like Sloth Bear, Leopard, Bengal Fox, Striped Hyena, Asiatic Wild Cat, Rusty Spotted Cat, Sambar, Chinkara, Blackbuck, Mugger Crocodile, and many other wild animals. The range is also a haven for birding, with grassland species like Indian Courser, Yellow-Wattled Lapwing, Sandgrouse, Savannah Nightjar, Indian Nightjar; raptors like Red-headed Vulture, Griffon Vulture, Egyptian Vulture, Indian Eagle Owl, Mottled Wood Owl, Short-eared Owl, Brown Fish Owl, Common Kestrel, Lesser Kestrel, Short-Toed Snake Eagle, and several other species, many of which are endemic, threatened, and migratory. The region has exceptional diversity in medicinal plants, fossils, and rock paintings, many of which are yet to be explored and discovered. There are also reports of tiger movements as reported by local media for many years, which shows there is active movement of tigers from nearby Tiger Reserves.

- makes them severely threatened from encroachments from agriculture, fancy farmhouses, and various other developmental activities. This land use change has immense and irreparable impact on the wildlife habitats, pushing many of the species to go extinct from the landscape. The information provided by the PCCF about the status of forests in 88 districts of U.P. is provided as **Annex V**.
- C. I also wish to highlight that the entire Kaimoor range of eastern U.P. is particularly rich in sandstone, quartzite, and many other minerals, resulting in significant damage from illegal mining and stone crushers, with irreversible damage to the ecosystems, public health and wildlife. Even though their formal notification as forest is pending, and their identification may have been neglected, they still qualify as 'forest' as per the Van (Sanrakshan Evam Samvardhan) Adhiniyam, 1980 and directions of the Hon'ble Supreme Court of India in the *T.N. Godavarman case*.
- D. The State government has failed in its Constitutional mandate to protect its natural forests and wildlife, especially those outside National Parks and Wildlife Sanctuaries, even though scientific evidence shows their immense richness in terms of biodiversity and ecosystem services. The Mirzapur Forest Division is an important landscape of the unique Kaimoor ecosystem within the Vindhyan range and connects the Eastern Kaimoor landscapes adjoining Panna Tiger Reserve, Bagdhara Wildlife Sanctuary, Kaimoor Wildlife Sanctuary, and Ranipur Tiger Reserve to the western landscape of Chandraprabha Wildlife Sanctuary and the proposed Kaimoor Tiger Reserve in Bihar. The Division also adjoins Sajay Dubri National Park and Son Gharial Sanctuary in the south. The Mirzapur Forest Division, particularly Marihan, Sukrit, Patehara, Drammadganj, and some parts of Chunar and Lalganj ranges, have some of the last remaining natural forests of the Vindhyan range in Uttar Pradesh, with exceptionally rich scenic beauty and unique wildlife.
- E. The State, which has just 6% of its geographic area as forest cover, has rich wildlife diversity in the forests of Mirzapur and adjoining districts of Sonbhadra and Chandauli. These forests have a very rich wildlife history and was once the most popular hunting ground in the entire country. Unfortunately, corrupt practices and neglect by the State have ruined its wildlife from most of its former region. The government must protect the last remaining patches of this great forest from any degradation by taking strict action against defaulters and taking necessary actions to protect and preserve it as national heritage.