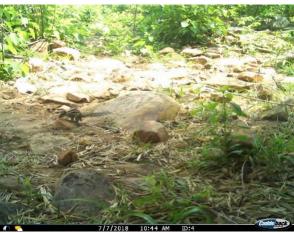

This representation is to bring to your kind attention that there has been a serious and grave violation of the Van (Sanrakshan Evam Samvardhan) Adhiniyam, 1980 and Rules, Wildlife (Protection) Act 1972 and Environment (Protection) Act, 1986 in the Marihan Range of Mirzapur Forest Division in Uttar Pradesh. This area is part of the proposed *Sloth Bear Conservation Reserve* and is a crucial habitat for exceptionally rich and threatened wildlife of the savannah and tropical dry deciduous hill forests of the unique Vindhyan-Kaimoor ecosystem. This ecosystem includes at least 24 terrestrial animals listed in Schedule I of the Wildlife Protection Act 1972, well documented and recorded. This includes animals like Sloth Bear, Leopard, Bengal Fox, Striped Hyena, Asiatic Wild Cat, Rusty Spotted Cat, Sambar, Chinkara, Blackbuck, Mugger Crocodile, and many other wild animals. The range is also a haven for birding, with grassland species like Indian Courser, Yellow-Wattled Lapwing, Sandgrouse, Savannah Nightjar, Indian Nightjar; raptors like Red-headed Vulture, Griffon Vulture, Egyptian Vulture, Indian Eagle Owl, Mottled Wood Owl, Short-eared Owl, Brown Fish Owl, Common Kestrel, Lesser Kestrel, Short-Toed Snake Eagle, and several other species, many of which are endemic, threatened, and migratory. The region has exceptional diversity in medicinal plants, fossils, and rock paintings, many of which are yet to be explored and discovered. There are also reports of tiger movements as reported by local media for many years, which shows there is active movement of tigers from nearby Tiger Reserves.