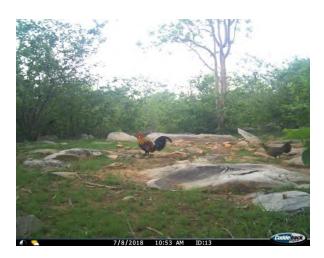

This representation is to bring to your kind attention that there has been a serious and grave violation of the Van (Sanrakshan Evam Samvardhan) Adhiniyam, 1980 and Rules, Wildlife (Protection) Act 1972 and Environment (Protection) Act, 1986 in the Marihan Range of Mirzapur Forest Division in Uttar Pradesh. This area is part of the proposed *Sloth Bear Conservation Reserve* and is a crucial habitat for exceptionally rich and threatened wildlife of the savannah and tropical dry deciduous hill forests of the unique Vindhyan-Kaimoor ecosystem. This ecosystem includes at least 24 terrestrial animals listed in Schedule I of the Wildlife Protection Act 1972, well documented and recorded. This includes animals like Sloth Bear, Leopard, Bengal Fox, Striped Hyena, Asiatic Wild Cat, Rusty Spotted Cat, Sambar, Chinkara, Blackbuck, Mugger Crocodile, and many other wild animals. The range is also a haven for birding, with grassland species like Indian Courser, Yellow-Wattled Lapwing, Sandgrouse, Savannah Nightjar, Indian Nightjar; raptors like Red-headed Vulture, Griffon Vulture, Egyptian Vulture, Indian Eagle Owl, Mottled Wood Owl, Short-eared Owl, Brown Fish Owl, Common Kestrel, Lesser Kestrel, Short-Toed Snake Eagle, and several other species, many of which are endemic, threatened, and migratory. The region has exceptional diversity in medicinal plants, fossils, and rock paintings, many of which are yet to be explored and discovered. There are also reports of tiger movements as reported by local media for many years, which shows there is active movement of tigers from nearby Tiger Reserves.