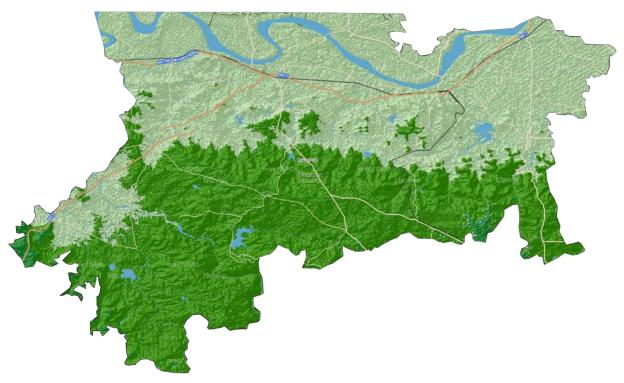

This representation is to bring to your kind attention that there has been a serious and grave violation of the Van (Sanrakshan Evam Samvardhan) Adhiniyam, 1980 and Rules, Wildlife (Protection) Act 1972 and Environment (Protection) Act, 1986 in the Marihan Range of Mirzapur Forest Division in Uttar Pradesh. This area is part of the proposed *Sloth Bear Conservation Reserve* and is a crucial habitat for exceptionally rich and threatened wildlife of the savannah and tropical dry deciduous hill forests of the unique Vindhyan-Kaimoor ecosystem. This ecosystem includes at least 24 terrestrial animals listed in Schedule I of the Wildlife Protection Act 1972, well documented and recorded. This includes animals like Sloth Bear, Leopard, Bengal Fox, Striped Hyena, Asiatic Wild Cat, Rusty Spotted Cat, Sambar, Chinkara, Blackbuck, Mugger Crocodile, and many other wild animals. The range is also a haven for birding, with grassland species like Indian Courser, Yellow-Wattled Lapwing, Sandgrouse, Savannah Nightjar, Indian Nightjar; raptors like Red-headed Vulture, Griffon Vulture, Egyptian Vulture, Indian Eagle Owl, Mottled Wood Owl, Short-eared Owl, Brown Fish Owl, Common Kestrel, Lesser Kestrel, Short-Toed Snake Eagle, and several other species, many of which are endemic, threatened, and migratory. The region has exceptional diversity in medicinal plants, fossils, and rock paintings, many of which are yet to be explored and discovered. There are also reports of tiger movements as reported by local media for many years, which shows there is active movement of tigers from nearby Tiger Reserves.

- makes them severely threatened from encroachments from agriculture, fancy farmhouses, and various other developmental activities. This land use change has immense and irreparable impact on the wildlife habitats, pushing many of the species to go extinct from the landscape. The information provided by the PCCF about the status of forests in 88 districts of U.P. is provided as **Annex V**.
- C. I also wish to highlight that the entire Kaimoor range of eastern U.P. is particularly rich in sandstone, quartzite, and many other minerals, resulting in significant damage from illegal mining and stone crushers, with irreversible damage to the ecosystems, public health and wildlife. Even though their formal notification as forest is pending, and their identification may have been neglected, they still qualify as 'forest' as per the Van (Sanrakshan Evam Samvardhan) Adhiniyam, 1980 and directions of the Hon'ble Supreme Court of India in the *T.N. Godavarman case*.
- D. The State government has failed in its Constitutional mandate to protect its natural forests and wildlife, especially those outside National Parks and Wildlife Sanctuaries, even though scientific evidence shows their immense richness in terms of biodiversity and ecosystem services. The Mirzapur Forest Division is an important landscape of the unique Kaimoor ecosystem within the Vindhyan range and connects the Eastern Kaimoor landscapes adjoining Panna Tiger Reserve, Bagdhara Wildlife Sanctuary, Kaimoor Wildlife Sanctuary, and Ranipur Tiger Reserve to the western landscape of Chandraprabha Wildlife Sanctuary and the proposed Kaimoor Tiger Reserve in Bihar. The Division also adjoins Sajay Dubri National Park and Son Gharial Sanctuary in the south. The Mirzapur Forest Division, particularly Marihan, Sukrit, Patehara, Drammadganj, and some parts of Chunar and Lalganj ranges, have some of the last remaining natural forests of the Vindhyan range in Uttar Pradesh, with exceptionally rich scenic beauty and unique wildlife.
- E. The State, which has just 6% of its geographic area as forest cover, has rich wildlife diversity in the forests of Mirzapur and adjoining districts of Sonbhadra and Chandauli. These forests have a very rich wildlife history and was once the most popular hunting ground in the entire country. Unfortunately, corrupt practices and neglect by the State have ruined its wildlife from most of its former region. The government must protect the last remaining patches of this great forest from any degradation by taking strict action against defaulters and taking necessary actions to protect and preserve it as national heritage.