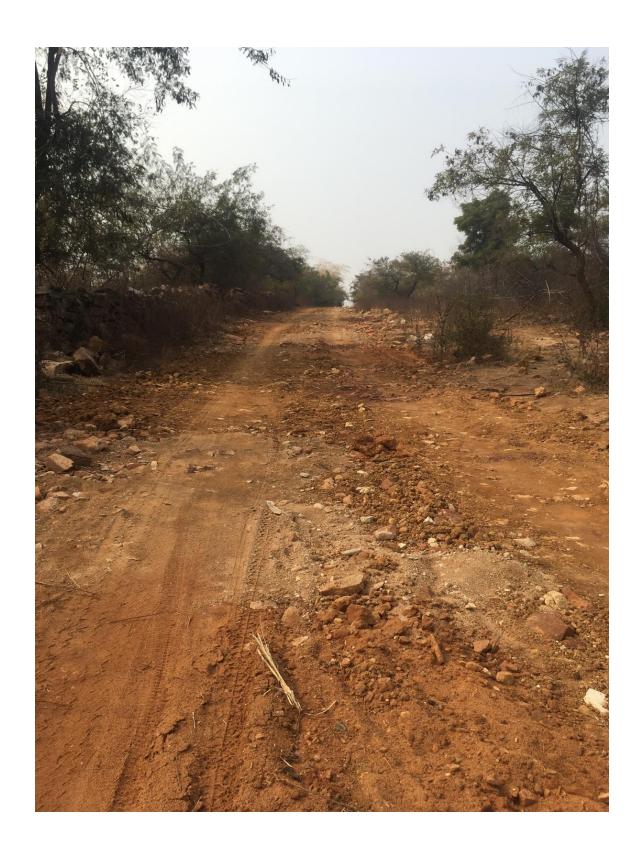

I wish to draw your attention to the following violations that need your immediate intervention for the protection of the forests and wildlife in the Mirzapur Forest Division:

- Large-scale clearing of vegetation has taken place using heavy machinery, roads are being built, and
  construction activities have started in the forest adjoining Dadri Khurd, Sarso-Kumbia Marg, and Jogia Dari
  waterfall in the last couple of days. There has been massive earthwork already undertaken to clear vegetation,
  dig out soil, and construct a road. Some photographs from the site clicked on 27th June 2024 are attached for
  your perusal as Annex I.
- 2. The same site was once proposed for a 1320 MW Coal-based Thermal Power Plant by M/S Welspun Energy (U.P.) Pvt Ltd, which was later transferred to Mirzapur Energy (U.P.) Pvt. Ltd. owned by the Adani group. The

# **ANNEX-I**

Clearing of forests to create approach road to the project site

Construction materials are being dumped in the area. Clearing of forests and levelling of soil going on to raise constructions.

Photos showing under construction buildings for workers accommodation. Similar levelling of land and clearing of vegetation is now undergoing since past 3-4 days in an area of approx. 1200 acres of the site with significant damage to forest, soil and wildlife.