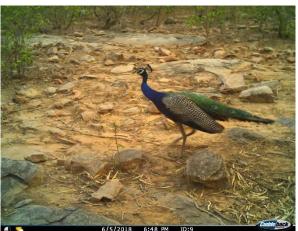

This representation is to bring to your kind attention that there has been a serious and grave violation of the Van (Sanrakshan Evam Samvardhan) Adhiniyam, 1980 and Rules, Wildlife (Protection) Act 1972 and Environment (Protection) Act, 1986 in the Marihan Range of Mirzapur Forest Division in Uttar Pradesh. This area is part of the proposed *Sloth Bear Conservation Reserve* and is a crucial habitat for exceptionally rich and threatened wildlife of the savannah and tropical dry deciduous hill forests of the unique Vindhyan-Kaimoor ecosystem. This ecosystem includes at least 24 terrestrial animals listed in Schedule I of the Wildlife Protection Act 1972, well documented and recorded. This includes animals like Sloth Bear, Leopard, Bengal Fox, Striped Hyena, Asiatic Wild Cat, Rusty Spotted Cat, Sambar, Chinkara, Blackbuck, Mugger Crocodile, and many other wild animals. The range is also a haven for birding, with grassland species like Indian Courser, Yellow-Wattled Lapwing, Sandgrouse, Savannah Nightjar, Indian Nightjar; raptors like Red-headed Vulture, Griffon Vulture, Egyptian Vulture, Indian Eagle Owl, Mottled Wood Owl, Short-eared Owl, Brown Fish Owl, Common Kestrel, Lesser Kestrel, Short-Toed Snake Eagle, and several other species, many of which are endemic, threatened, and migratory. The region has exceptional diversity in medicinal plants, fossils, and rock paintings, many of which are yet to be explored and discovered. There are also reports of tiger movements as reported by local media for many years, which shows there is active movement of tigers from nearby Tiger Reserves.