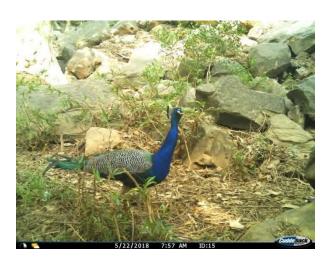

This representation is to bring to your kind attention that there has been a serious and grave violation of the Van (Sanrakshan Evam Samvardhan) Adhiniyam, 1980 and Rules, Wildlife (Protection) Act 1972 and Environment (Protection) Act, 1986 in the Marihan Range of Mirzapur Forest Division in Uttar Pradesh. This area is part of the proposed *Sloth Bear Conservation Reserve* and is a crucial habitat for exceptionally rich and threatened wildlife of the savannah and tropical dry deciduous hill forests of the unique Vindhyan-Kaimoor ecosystem. This ecosystem includes at least 24 terrestrial animals listed in Schedule I of the Wildlife Protection Act 1972, well documented and recorded. This includes animals like Sloth Bear, Leopard, Bengal Fox, Striped Hyena, Asiatic Wild Cat, Rusty Spotted Cat, Sambar, Chinkara, Blackbuck, Mugger Crocodile, and many other wild animals. The range is also a haven for birding, with grassland species like Indian Courser, Yellow-Wattled Lapwing, Sandgrouse, Savannah Nightjar, Indian Nightjar; raptors like Red-headed Vulture, Griffon Vulture, Egyptian Vulture, Indian Eagle Owl, Mottled Wood Owl, Short-eared Owl, Brown Fish Owl, Common Kestrel, Lesser Kestrel, Short-Toed Snake Eagle, and several other species, many of which are endemic, threatened, and migratory. The region has exceptional diversity in medicinal plants, fossils, and rock paintings, many of which are yet to be explored and discovered. There are also reports of tiger movements as reported by local media for many years, which shows there is active movement of tigers from nearby Tiger Reserves.