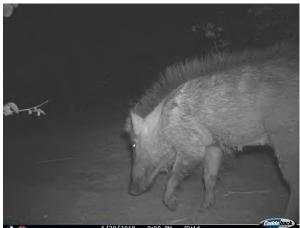

This representation is to bring to your kind attention that there has been a serious and grave violation of the Van (Sanrakshan Evam Samvardhan) Adhiniyam, 1980 and Rules, Wildlife (Protection) Act 1972 and Environment (Protection) Act, 1986 in the Marihan Range of Mirzapur Forest Division in Uttar Pradesh. This area is part of the proposed *Sloth Bear Conservation Reserve* and is a crucial habitat for exceptionally rich and threatened wildlife of the savannah and tropical dry deciduous hill forests of the unique Vindhyan-Kaimoor ecosystem. This ecosystem includes at least 24 terrestrial animals listed in Schedule I of the Wildlife Protection Act 1972, well documented and recorded. This includes animals like Sloth Bear, Leopard, Bengal Fox, Striped Hyena, Asiatic Wild Cat, Rusty Spotted Cat, Sambar, Chinkara, Blackbuck, Mugger Crocodile, and many other wild animals. The range is also a haven for birding, with grassland species like Indian Courser, Yellow-Wattled Lapwing, Sandgrouse, Savannah Nightjar, Indian Nightjar; raptors like Red-headed Vulture, Griffon Vulture, Egyptian Vulture, Indian Eagle Owl, Mottled Wood Owl, Short-eared Owl, Brown Fish Owl, Common Kestrel, Lesser Kestrel, Short-Toed Snake Eagle, and several other species, many of which are endemic, threatened, and migratory. The region has exceptional diversity in medicinal plants, fossils, and rock paintings, many of which are yet to be explored and discovered. There are also reports of tiger movements as reported by local media for many years, which shows there is active movement of tigers from nearby Tiger Reserves.