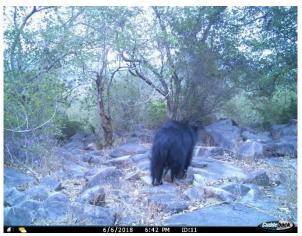

The VENHF has undertaken the first-ever scientific survey of wildlife in the Mirzapur Forest Division and Kaimoor Wildlife Division, using direct evidence surveys and camera trap surveys between 2016 and 2018. This initiative, in partnership with the Forest Division, has resulted in the documentation of several new species from the landscape. Based on this, a 'Sloth Bear Conservation Reserve' was proposed by the then Divisional Forest Office-Mirzapur Forest Division in Marihan, Sukrit, and Chunar Ranges in 2019.

This representation is to bring to your kind attention that there has been a serious and grave violation of the Van (Sanrakshan Evam Samvardhan) Adhiniyam, 1980 and Rules, Wildlife (Protection) Act 1972 and Environment (Protection) Act, 1986 in the Marihan Range of Mirzapur Forest Division in Uttar Pradesh. This area is part of the proposed *Sloth Bear Conservation Reserve* and is a crucial habitat for exceptionally rich and threatened wildlife of the savannah and tropical dry deciduous hill forests of the unique Vindhyan-Kaimoor ecosystem. This ecosystem includes at least 24 terrestrial animals listed in Schedule I of the Wildlife Protection Act 1972, well documented and recorded. This includes animals like Sloth Bear, Leopard, Bengal Fox, Striped Hyena, Asiatic Wild Cat, Rusty Spotted Cat, Sambar, Chinkara, Blackbuck, Mugger Crocodile, and many other wild animals. The range is also a haven for birding, with grassland species like Indian Courser, Yellow-Wattled Lapwing, Sandgrouse, Savannah Nightjar, Indian Nightjar; raptors like Red-headed Vulture, Griffon Vulture, Egyptian Vulture, Indian Eagle Owl, Mottled Wood Owl, Short-eared Owl, Brown Fish Owl, Common Kestrel, Lesser Kestrel, Short-Toed Snake Eagle, and several other species, many of which are endemic, threatened, and migratory. The region has exceptional diversity in medicinal plants, fossils, and rock paintings, many of which are yet to be explored and discovered. There are also reports of tiger movements as reported by local media for many years, which shows there is active movement of tigers from nearby Tiger Reserves.