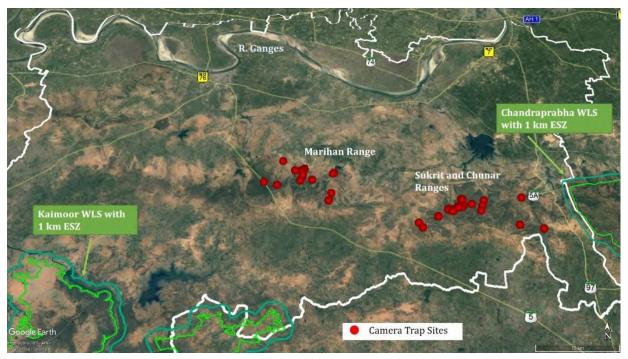

This representation is to bring to your kind attention that there has been a serious and grave violation of the Van (Sanrakshan Evam Samvardhan) Adhiniyam, 1980 and Rules, Wildlife (Protection) Act 1972 and Environment (Protection) Act, 1986 in the Marihan Range of Mirzapur Forest Division in Uttar Pradesh. This area is part of the proposed *Sloth Bear Conservation Reserve* and is a crucial habitat for exceptionally rich and threatened wildlife of the savannah and tropical dry deciduous hill forests of the unique Vindhyan-Kaimoor ecosystem. This ecosystem includes at least 24 terrestrial animals listed in Schedule I of the Wildlife Protection Act 1972, well documented and recorded. This includes animals like Sloth Bear, Leopard, Bengal Fox, Striped Hyena, Asiatic Wild Cat, Rusty Spotted Cat, Sambar, Chinkara, Blackbuck, Mugger Crocodile, and many other wild animals. The range is also a haven for birding, with grassland species like Indian Courser, Yellow-Wattled Lapwing, Sandgrouse, Savannah Nightjar, Indian Nightjar; raptors like Red-headed Vulture, Griffon Vulture, Egyptian Vulture, Indian Eagle Owl, Mottled Wood Owl, Short-eared Owl, Brown Fish Owl, Common Kestrel, Lesser Kestrel, Short-Toed Snake Eagle, and several other species, many of which are endemic, threatened, and migratory. The region has exceptional diversity in medicinal plants, fossils, and rock paintings, many of which are yet to be explored and discovered. There are also reports of tiger movements as reported by local media for many years, which shows there is active movement of tigers from nearby Tiger Reserves.

The forest clearance application (FP/UP/THE/14236/2015) applies for a diversion of only 8.34 Ha, while the area of the project site as mentioned in the Environment Clearance application was 445 Ha. The project site including the adjacent forests is rich in at least 24 Schedule I fauna (Wildlife Protection Amendment Act 2022) recorded with evidence which includes Sloth Bear, Striped Hyena, Leopard, Rusty Spotted Cat, Jungle Cat, Desert Cat, Blackbuck, Chinkara, Bengal Fox, Asian Palm Civet, Small Indian Civet, Sambar Deer, Grey Mongoose, Ruddy Mongoose, Mugger Crocodile, Indian Courser, Egyptian Vulture, Indian Vulture, Bengal Monitor, Indian Spotted Eagle, Indian Peafowl and many other protected wildlife species. The forest range where the project site is situated is the only habitat of Asiatic Wild Cats (Desert Cat) in the entire state of Uttar Pradesh. In fact, in the year 2019, based on a camera trap study, a proposal for the declaration of the 'Sloth Bear Conservation Reserve' was forwarded by the Divisional Forest Officer, Mirzapur.