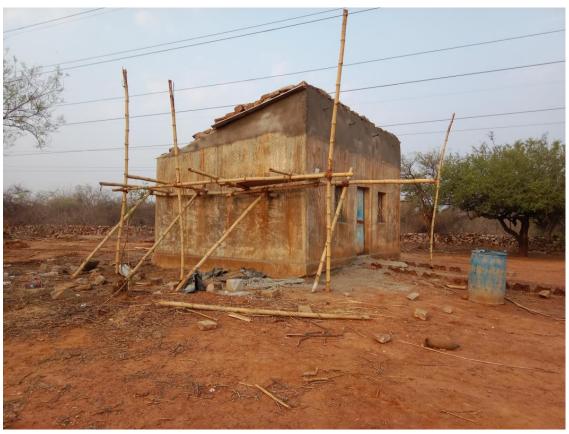

I wish to draw your attention to the following violations that need your immediate intervention for the protection of the forests and wildlife in the Mirzapur Forest Division:

- Large-scale clearing of vegetation has taken place using heavy machinery, roads are being built, and
  construction activities have started in the forest adjoining Dadri Khurd, Sarso-Kumbia Marg, and Jogia Dari
  waterfall in the last couple of days. There has been massive earthwork already undertaken to clear vegetation,
  dig out soil, and construct a road. Some photographs from the site clicked on 27th June 2024 are attached for
  your perusal as Annex I.
- 2. The same site was once proposed for a 1320 MW Coal-based Thermal Power Plant by M/S Welspun Energy (U.P.) Pvt Ltd, which was later transferred to Mirzapur Energy (U.P.) Pvt. Ltd. owned by the Adani group. The

# **ANNEX-I**

Clearing of forests to create approach road to the project site

Construction materials are being dumped in the area. Clearing of forests and levelling of soil going on to raise constructions.

Photos showing under construction buildings for workers accommodation. Similar levelling of land and clearing of vegetation is now undergoing since past 3-4 days in an area of approx. 1200 acres of the site with significant damage to forest, soil and wildlife.