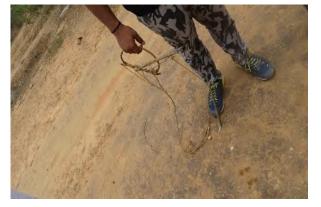

I wish to draw your attention to the following violations that need your immediate intervention for the protection of the forests and wildlife in the Mirzapur Forest Division:

- Large-scale clearing of vegetation has taken place using heavy machinery, roads are being built, and
  construction activities have started in the forest adjoining Dadri Khurd, Sarso-Kumbia Marg, and Jogia Dari
  waterfall in the last couple of days. There has been massive earthwork already undertaken to clear vegetation,
  dig out soil, and construct a road. Some photographs from the site clicked on 27th June 2024 are attached for
  your perusal as Annex I.
- 2. The same site was once proposed for a 1320 MW Coal-based Thermal Power Plant by M/S Welspun Energy (U.P.) Pvt Ltd, which was later transferred to Mirzapur Energy (U.P.) Pvt. Ltd. owned by the Adani group. The

# **ANNEX-I**

Clearing of forests to create approach road to the project site

Construction materials are being dumped in the area. Clearing of forests and levelling of soil going on to raise constructions.

Photos showing under construction buildings for workers accommodation. Similar levelling of land and clearing of vegetation is now undergoing since past 3-4 days in an area of approx. 1200 acres of the site with significant damage to forest, soil and wildlife.