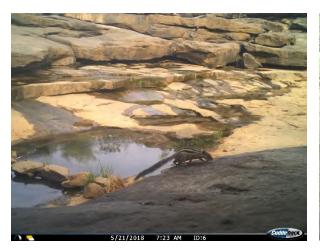

This representation is to bring to your kind attention that there has been a serious and grave violation of the Van (Sanrakshan Evam Samvardhan) Adhiniyam, 1980 and Rules, Wildlife (Protection) Act 1972 and Environment (Protection) Act, 1986 in the Marihan Range of Mirzapur Forest Division in Uttar Pradesh. This area is part of the proposed *Sloth Bear Conservation Reserve* and is a crucial habitat for exceptionally rich and threatened wildlife of the savannah and tropical dry deciduous hill forests of the unique Vindhyan-Kaimoor ecosystem. This ecosystem includes at least 24 terrestrial animals listed in Schedule I of the Wildlife Protection Act 1972, well documented and recorded. This includes animals like Sloth Bear, Leopard, Bengal Fox, Striped Hyena, Asiatic Wild Cat, Rusty Spotted Cat, Sambar, Chinkara, Blackbuck, Mugger Crocodile, and many other wild animals. The range is also a haven for birding, with grassland species like Indian Courser, Yellow-Wattled Lapwing, Sandgrouse, Savannah Nightjar, Indian Nightjar; raptors like Red-headed Vulture, Griffon Vulture, Egyptian Vulture, Indian Eagle Owl, Mottled Wood Owl, Short-eared Owl, Brown Fish Owl, Common Kestrel, Lesser Kestrel, Short-Toed Snake Eagle, and several other species, many of which are endemic, threatened, and migratory. The region has exceptional diversity in medicinal plants, fossils, and rock paintings, many of which are yet to be explored and discovered. There are also reports of tiger movements as reported by local media for many years, which shows there is active movement of tigers from nearby Tiger Reserves.