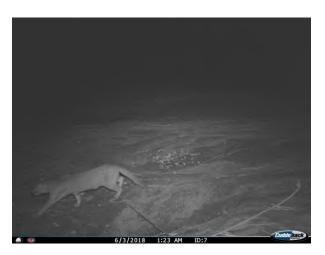

This representation is to bring to your kind attention that there has been a serious and grave violation of the Van (Sanrakshan Evam Samvardhan) Adhiniyam, 1980 and Rules, Wildlife (Protection) Act 1972 and Environment (Protection) Act, 1986 in the Marihan Range of Mirzapur Forest Division in Uttar Pradesh. This area is part of the proposed *Sloth Bear Conservation Reserve* and is a crucial habitat for exceptionally rich and threatened wildlife of the savannah and tropical dry deciduous hill forests of the unique Vindhyan-Kaimoor ecosystem. This ecosystem includes at least 24 terrestrial animals listed in Schedule I of the Wildlife Protection Act 1972, well documented and recorded. This includes animals like Sloth Bear, Leopard, Bengal Fox, Striped Hyena, Asiatic Wild Cat, Rusty Spotted Cat, Sambar, Chinkara, Blackbuck, Mugger Crocodile, and many other wild animals. The range is also a haven for birding, with grassland species like Indian Courser, Yellow-Wattled Lapwing, Sandgrouse, Savannah Nightjar, Indian Nightjar; raptors like Red-headed Vulture, Griffon Vulture, Egyptian Vulture, Indian Eagle Owl, Mottled Wood Owl, Short-eared Owl, Brown Fish Owl, Common Kestrel, Lesser Kestrel, Short-Toed Snake Eagle, and several other species, many of which are endemic, threatened, and migratory. The region has exceptional diversity in medicinal plants, fossils, and rock paintings, many of which are yet to be explored and discovered. There are also reports of tiger movements as reported by local media for many years, which shows there is active movement of tigers from nearby Tiger Reserves.