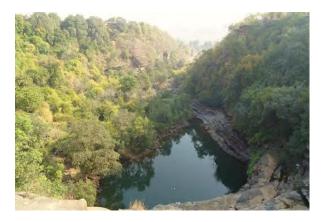

This representation is to bring to your kind attention that there has been a serious and grave violation of the Van (Sanrakshan Evam Samvardhan) Adhiniyam, 1980 and Rules, Wildlife (Protection) Act 1972 and Environment (Protection) Act, 1986 in the Marihan Range of Mirzapur Forest Division in Uttar Pradesh. This area is part of the proposed *Sloth Bear Conservation Reserve* and is a crucial habitat for exceptionally rich and threatened wildlife of the savannah and tropical dry deciduous hill forests of the unique Vindhyan-Kaimoor ecosystem. This ecosystem includes at least 24 terrestrial animals listed in Schedule I of the Wildlife Protection Act 1972, well documented and recorded. This includes animals like Sloth Bear, Leopard, Bengal Fox, Striped Hyena, Asiatic Wild Cat, Rusty Spotted Cat, Sambar, Chinkara, Blackbuck, Mugger Crocodile, and many other wild animals. The range is also a haven for birding, with grassland species like Indian Courser, Yellow-Wattled Lapwing, Sandgrouse, Savannah Nightjar, Indian Nightjar; raptors like Red-headed Vulture, Griffon Vulture, Egyptian Vulture, Indian Eagle Owl, Mottled Wood Owl, Short-eared Owl, Brown Fish Owl, Common Kestrel, Lesser Kestrel, Short-Toed Snake Eagle, and several other species, many of which are endemic, threatened, and migratory. The region has exceptional diversity in medicinal plants, fossils, and rock paintings, many of which are yet to be explored and discovered. There are also reports of tiger movements as reported by local media for many years, which shows there is active movement of tigers from nearby Tiger Reserves.

- 3. I wish to particularly draw your attention to my last representation to the Chief Conservator of Forest, Mirzapur Mandal, which was also marked to the MoEFCC, dated 21 January 2023, where similar violations were reported. In that representation, I brought to the kind notice of the MoEFCC about the efforts to build a road in the same area. The Assistant IGF, MoEFCC, vide letter no. FC-11/136/2020-FC dated 24.01.2023, apprised the Principal Secretary, U.P. Government, of the violations. We are grateful for the prompt action by the MoEFCC and the Mirzapur Forest Division, which stopped the work immediately Kindly see **Annex II**, which is self-explanatory.
- 4. As mentioned in my last representation, the said parcel of land is not only a forest but is also supposed to be notified as a forest under the Indian Forest Act, 1927 (IFA). As per an Uttar Pradesh Gazette Notification No. 617/XIV dated October 18,1952- Forest Department, available with the Directorate of Printing and Stationery UP- Prayagraj, 1643 Acres (665 Ha) of land in village Dadri Khurd, where this site is located, was already allotted to the 'Forest Department' in the exercise of Section 117 of the U.P. Zamindari Abolition and Land Reforms Act 1950. As per the official documents accessed at Divisional Forest Office-Mirzapur, in this particular site, only 262.16 acres (106 ha) of land was notified under Section 20 of the Indian Forest Act, 1927, while the remaining 1380.84 acres (558.8 ha) of land, although yet to be notified under Section 20 of the Indian Forest Act, 1927, is recorded as forest' in the 1952 notification.
- 5. The fact is also evident from the letter from DFO-Mirzapur to CCF-Mirzapur, dated 15th January 2020, where he raised a query about the same. It is particularly important to mention that the DFO, in his letter, also states that the entire forest range is environmentally very sensitive and is the catchment of several tributaries of the river Ganga, which flows to the north. He also mentions that the site is near several tourist spots like Wyndham Fall, Kharanja Fall, Siddhanath ki Dari, Chuna Dari, etc. He also mentioned how the proposed project will affect critical water resources, archaeological sites, the quality of the forest, conservation of the wildlife, and increase human-wildlife conflicts. The letter alongwith the excerpts from the UP-Gazette Notification No. 617/XIV 9as mentioned in point 4 above) relevant for this case is attached as **Annex III**.