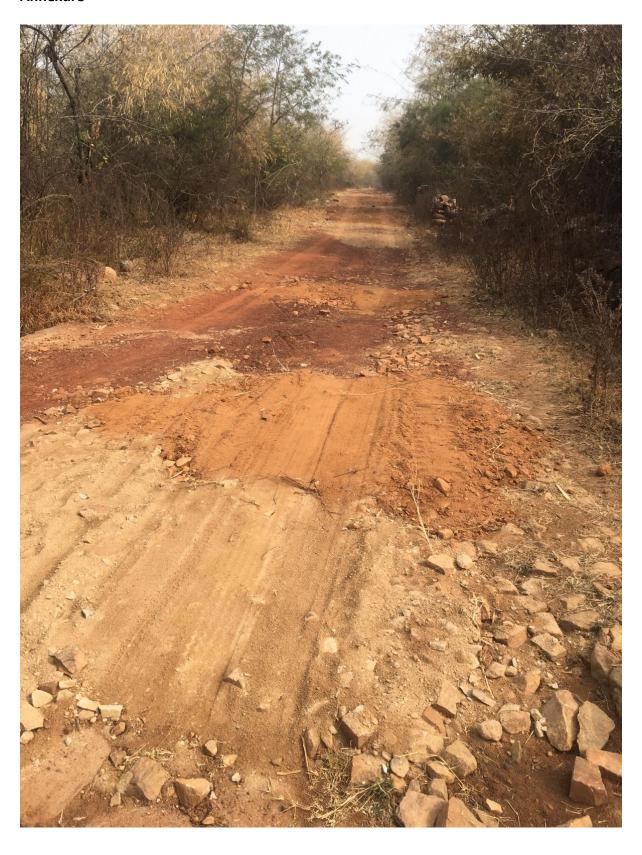

I wish to draw your attention to the following violations that need your immediate intervention for the protection of the forests and wildlife in the Mirzapur Forest Division:

- Large-scale clearing of vegetation has taken place using heavy machinery, roads are being built, and
  construction activities have started in the forest adjoining Dadri Khurd, Sarso-Kumbia Marg, and Jogia Dari
  waterfall in the last couple of days. There has been massive earthwork already undertaken to clear vegetation,
  dig out soil, and construct a road. Some photographs from the site clicked on 27th June 2024 are attached for
  your perusal as Annex I.
- 2. The same site was once proposed for a 1320 MW Coal-based Thermal Power Plant by M/S Welspun Energy (U.P.) Pvt Ltd, which was later transferred to Mirzapur Energy (U.P.) Pvt. Ltd. owned by the Adani group. The

# **ANNEX-I**

Clearing of forests to create approach road to the project site

Construction materials are being dumped in the area. Clearing of forests and levelling of soil going on to raise constructions.

Photos showing under construction buildings for workers accommodation. Similar levelling of land and clearing of vegetation is now undergoing since past 3-4 days in an area of approx. 1200 acres of the site with significant damage to forest, soil and wildlife.