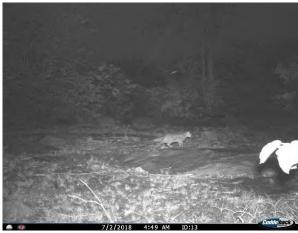

This representation is to bring to your kind attention that there has been a serious and grave violation of the Van (Sanrakshan Evam Samvardhan) Adhiniyam, 1980 and Rules, Wildlife (Protection) Act 1972 and Environment (Protection) Act, 1986 in the Marihan Range of Mirzapur Forest Division in Uttar Pradesh. This area is part of the proposed *Sloth Bear Conservation Reserve* and is a crucial habitat for exceptionally rich and threatened wildlife of the savannah and tropical dry deciduous hill forests of the unique Vindhyan-Kaimoor ecosystem. This ecosystem includes at least 24 terrestrial animals listed in Schedule I of the Wildlife Protection Act 1972, well documented and recorded. This includes animals like Sloth Bear, Leopard, Bengal Fox, Striped Hyena, Asiatic Wild Cat, Rusty Spotted Cat, Sambar, Chinkara, Blackbuck, Mugger Crocodile, and many other wild animals. The range is also a haven for birding, with grassland species like Indian Courser, Yellow-Wattled Lapwing, Sandgrouse, Savannah Nightjar, Indian Nightjar; raptors like Red-headed Vulture, Griffon Vulture, Egyptian Vulture, Indian Eagle Owl, Mottled Wood Owl, Short-eared Owl, Brown Fish Owl, Common Kestrel, Lesser Kestrel, Short-Toed Snake Eagle, and several other species, many of which are endemic, threatened, and migratory. The region has exceptional diversity in medicinal plants, fossils, and rock paintings, many of which are yet to be explored and discovered. There are also reports of tiger movements as reported by local media for many years, which shows there is active movement of tigers from nearby Tiger Reserves.