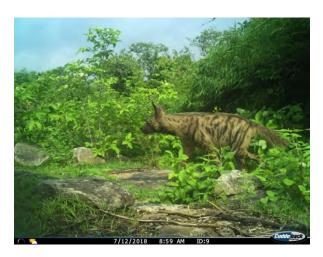

This representation is to bring to your kind attention that there has been a serious and grave violation of the Van (Sanrakshan Evam Samvardhan) Adhiniyam, 1980 and Rules, Wildlife (Protection) Act 1972 and Environment (Protection) Act, 1986 in the Marihan Range of Mirzapur Forest Division in Uttar Pradesh. This area is part of the proposed *Sloth Bear Conservation Reserve* and is a crucial habitat for exceptionally rich and threatened wildlife of the savannah and tropical dry deciduous hill forests of the unique Vindhyan-Kaimoor ecosystem. This ecosystem includes at least 24 terrestrial animals listed in Schedule I of the Wildlife Protection Act 1972, well documented and recorded. This includes animals like Sloth Bear, Leopard, Bengal Fox, Striped Hyena, Asiatic Wild Cat, Rusty Spotted Cat, Sambar, Chinkara, Blackbuck, Mugger Crocodile, and many other wild animals. The range is also a haven for birding, with grassland species like Indian Courser, Yellow-Wattled Lapwing, Sandgrouse, Savannah Nightjar, Indian Nightjar; raptors like Red-headed Vulture, Griffon Vulture, Egyptian Vulture, Indian Eagle Owl, Mottled Wood Owl, Short-eared Owl, Brown Fish Owl, Common Kestrel, Lesser Kestrel, Short-Toed Snake Eagle, and several other species, many of which are endemic, threatened, and migratory. The region has exceptional diversity in medicinal plants, fossils, and rock paintings, many of which are yet to be explored and discovered. There are also reports of tiger movements as reported by local media for many years, which shows there is active movement of tigers from nearby Tiger Reserves.

The forest clearance application (FP/UP/THE/14236/2015) applies for a diversion of only 8.34 Ha, while the area of the project site as mentioned in the Environment Clearance application was 445 Ha. The project site including the adjacent forests is rich in at least 24 Schedule I fauna (Wildlife Protection Amendment Act 2022) recorded with evidence which includes Sloth Bear, Striped Hyena, Leopard, Rusty Spotted Cat, Jungle Cat, Desert Cat, Blackbuck, Chinkara, Bengal Fox, Asian Palm Civet, Small Indian Civet, Sambar Deer, Grey Mongoose, Ruddy Mongoose, Mugger Crocodile, Indian Courser, Egyptian Vulture, Indian Vulture, Bengal Monitor, Indian Spotted Eagle, Indian Peafowl and many other protected wildlife species. The forest range where the project site is situated is the only habitat of Asiatic Wild Cats (Desert Cat) in the entire state of Uttar Pradesh. In fact, in the year 2019, based on a camera trap study, a proposal for the declaration of the 'Sloth Bear Conservation Reserve' was forwarded by the Divisional Forest Officer, Mirzapur.