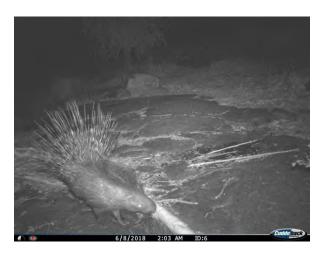

This representation is to bring to your kind attention that there has been a serious and grave violation of the Van (Sanrakshan Evam Samvardhan) Adhiniyam, 1980 and Rules, Wildlife (Protection) Act 1972 and Environment (Protection) Act, 1986 in the Marihan Range of Mirzapur Forest Division in Uttar Pradesh. This area is part of the proposed *Sloth Bear Conservation Reserve* and is a crucial habitat for exceptionally rich and threatened wildlife of the savannah and tropical dry deciduous hill forests of the unique Vindhyan-Kaimoor ecosystem. This ecosystem includes at least 24 terrestrial animals listed in Schedule I of the Wildlife Protection Act 1972, well documented and recorded. This includes animals like Sloth Bear, Leopard, Bengal Fox, Striped Hyena, Asiatic Wild Cat, Rusty Spotted Cat, Sambar, Chinkara, Blackbuck, Mugger Crocodile, and many other wild animals. The range is also a haven for birding, with grassland species like Indian Courser, Yellow-Wattled Lapwing, Sandgrouse, Savannah Nightjar, Indian Nightjar; raptors like Red-headed Vulture, Griffon Vulture, Egyptian Vulture, Indian Eagle Owl, Mottled Wood Owl, Short-eared Owl, Brown Fish Owl, Common Kestrel, Lesser Kestrel, Short-Toed Snake Eagle, and several other species, many of which are endemic, threatened, and migratory. The region has exceptional diversity in medicinal plants, fossils, and rock paintings, many of which are yet to be explored and discovered. There are also reports of tiger movements as reported by local media for many years, which shows there is active movement of tigers from nearby Tiger Reserves.