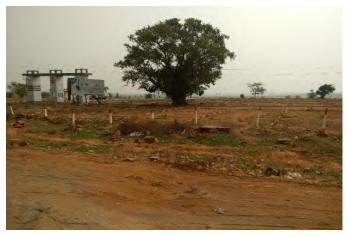

# **ANNEX-I**

Clearing of forests to create approach road to the project site

Construction materials are being dumped in the area. Clearing of forests and levelling of soil going on to raise constructions.

Photos showing under construction buildings for workers accommodation. Similar levelling of land and clearing of vegetation is now undergoing since past 3-4 days in an area of approx. 1200 acres of the site with significant damage to forest, soil and wildlife.