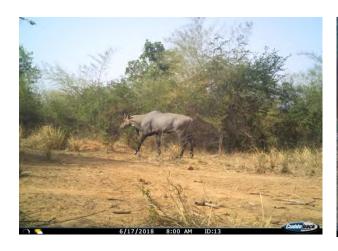

This representation is to bring to your kind attention that there has been a serious and grave violation of the Van (Sanrakshan Evam Samvardhan) Adhiniyam, 1980 and Rules, Wildlife (Protection) Act 1972 and Environment (Protection) Act, 1986 in the Marihan Range of Mirzapur Forest Division in Uttar Pradesh. This area is part of the proposed *Sloth Bear Conservation Reserve* and is a crucial habitat for exceptionally rich and threatened wildlife of the savannah and tropical dry deciduous hill forests of the unique Vindhyan-Kaimoor ecosystem. This ecosystem includes at least 24 terrestrial animals listed in Schedule I of the Wildlife Protection Act 1972, well documented and recorded. This includes animals like Sloth Bear, Leopard, Bengal Fox, Striped Hyena, Asiatic Wild Cat, Rusty Spotted Cat, Sambar, Chinkara, Blackbuck, Mugger Crocodile, and many other wild animals. The range is also a haven for birding, with grassland species like Indian Courser, Yellow-Wattled Lapwing, Sandgrouse, Savannah Nightjar, Indian Nightjar; raptors like Red-headed Vulture, Griffon Vulture, Egyptian Vulture, Indian Eagle Owl, Mottled Wood Owl, Short-eared Owl, Brown Fish Owl, Common Kestrel, Lesser Kestrel, Short-Toed Snake Eagle, and several other species, many of which are endemic, threatened, and migratory. The region has exceptional diversity in medicinal plants, fossils, and rock paintings, many of which are yet to be explored and discovered. There are also reports of tiger movements as reported by local media for many years, which shows there is active movement of tigers from nearby Tiger Reserves.